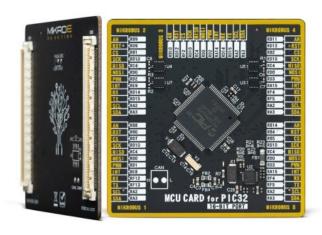

## MCU CARD for PIC32 PIC32MX695F512L

PID: MIKROE-4590

MCU Card is a standardized add-on board, which allows very simple installation and replacement of the microcontroller unit (MCU) on a development board equipped with the MCU Card socket. By introducing the new MCU Card standard, we have ensured the absolute compatibility between the development board and any of the supported MCUs, regardless of their pin number and compatibility. MCU Cards are equipped with two 168-pin mezzanine connectors, allowing them to support even MCUs with extremely high pin count. Their clever design allows very simple usage, following the well-established plug & play concept of the Click board<sup>™</sup> line of product.

## **Specifications**

| Туре            | 8th Generation |
|-----------------|----------------|
| Architecture    | PIC32 (32-bit) |
| MCU Memory (KB) | 512            |
| Silicon Vendor  | Microchip      |
| Pin count       | 100            |
| RAM (Bytes)     | 131072         |
| Supply Voltage  | 3.3V           |