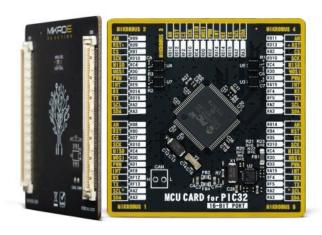

## MCU CARD for PIC32 PIC32MX675F512L

PID: MIKROE-4568

MCU Card is a standardized add-on board, which allows very simple installation and replacement of the microcontroller unit (MCU) on a development board equipped with the MCU Card socket. By introducing the new MCU Card standard, we have ensured the absolute compatibility between the development board and any of the supported MCUs, regardless of their pin number and compatibility. MCU Cards are equipped with two 168-pin mezzanine connectors, allowing them to support even MCUs with extremely high pin count. Their clever design allows very simple usage, following the well-established plug & play concept of the Click board<sup>™</sup> line of product.

## **Specifications**

| Туре            | 8th Generation |
|-----------------|----------------|
| Architecture    | PIC32 (32-bit) |
| MCU Memory (KB) | 512            |
| Silicon Vendor  | Microchip      |
| Pin count       | 100            |
| RAM (Bytes)     | 65536          |
| Supply Voltage  | 3.3V           |