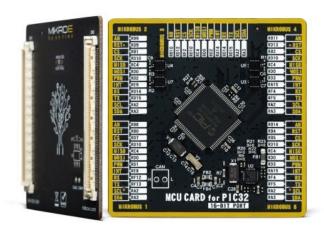

## MCU CARD for PIC32 PIC32MX675F256L

PID: MIKROE-4567

MCU Card is a standardized add-on board, which allows very simple installation and replacement of the microcontroller unit (MCU) on a development board equipped with the MCU Card socket. By introducing the new MCU Card standard, we have ensured the absolute compatibility between the development board and any of the supported MCUs, regardless of their pin number and compatibility. MCU Cards are equipped with two 168-pin mezzanine connectors, allowing them to support even MCUs with extremely high pin count. Their clever design allows very simple usage, following the well-established plug & play concept of the Click board<sup>™</sup> line of product.

## **Specifications**

| Туре            | 8th Generation |
|-----------------|----------------|
| Architecture    | PIC32 (32-bit) |
| MCU Memory (KB) | 256            |
| Silicon Vendor  | Microchip      |
| Pin count       | 100            |
| RAM (Bytes)     | 65536          |
| Supply Voltage  | 3.3V           |