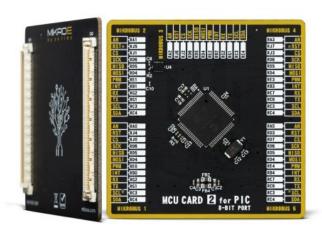

# MCU CARD 2 for PIC PIC18F87K22

PID: MIKROE-4007

MCU Card is a standardized add-on board, which allows very simple installation and replacement of the microcontroller unit (MCU) on a development board equipped with the MCU Card socket. By introducing the new MCU Card standard, we have ensured the absolute compatibility between the development board and any of the supported MCUs, regardless of their pin number and compatibility. MCU Cards are equipped with two 168-pin mezzanine connectors, allowing them to support even MCUs with extremely high pin count. Their clever design allows very simple usage, following the well-established plug & play concept of the Click board™ line of product.

### **Specifications**

| Туре            | 8th Generation |
|-----------------|----------------|
| Architecture    | PIC (8-bit)    |
| MCU Memory (KB) | 128            |
| Silicon Vendor  | Microchip      |
| Pin count       | 80             |
| RAM (Bytes)     | 4096           |
| Supply Voltage  | 3.3V,5V        |