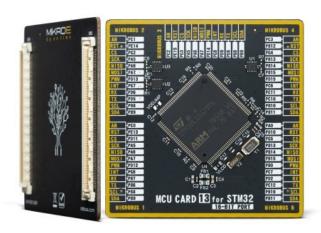

## MCU CARD 13 for STM32 STM32L151ZD

PID: MIKROE-4645

MCU Card is a standardized add-on board, which allows very simple installation and replacement of the microcontroller unit (MCU) on a development board equipped with the MCU Card socket. By introducing the new MCU Card standard, we have ensured the absolute compatibility between the development board and any of the supported MCUs, regardless of their pin number and compatibility. MCU Cards are equipped with two 168-pin mezzanine connectors, allowing them to support even MCUs with extremely high pin count. Their clever design allows very simple usage, following the well-established plug & play concept of the Click board™ line of product.

## **Specifications**

| Туре            | 8th Generation |
|-----------------|----------------|
| Architecture    | ARM Cortex-M3  |
| MCU Memory (KB) | 384            |
| Silicon Vendor  | STM            |
| Pin count       | 144            |
| RAM (Bytes)     | 49152          |
| Supply Voltage  | 3.3V           |