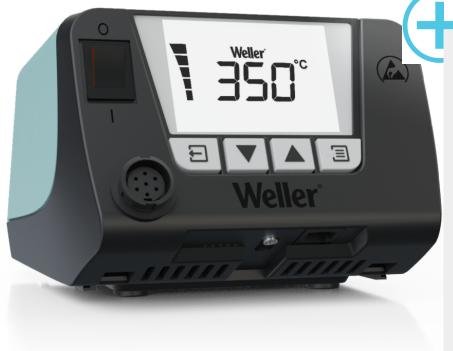

# WT1HN

1-Channel Power Unit, 150 W Product no.: WT1HN

Benefits

- High productivity (Power unit with 1 channel, 150W)
- Intuitive use thanks to clear menu structure
- Reduced footprint thanks to stackability
- Grafical backlit LC-Display
- High performance and functionality many connectable tools
- Automatic standby of tool thanks to integrated acceleration sensor in the tool
- > Housing cover useable as storage
- OFF time, Prozess window, Lock function, Offset

#### For this purpose, we recommend:

Soldering irons

Cleaning

Pre-heating plates

| Dimensions L x W x H (mm)              | 149 x 138 x 101                           |
|----------------------------------------|-------------------------------------------|
| Dimensions L x W x H (inches)          | 5.87 x 5.43 x 3.98                        |
| Weight (approx.) in kg                 | 3                                         |
| Voltage                                | 120 V                                     |
| Power                                  | 150 W                                     |
| Channels                               | 1                                         |
| Temperature range (depends on tool) °C | 50 - 550                                  |
| Temperature range (depends on tool) °F | 150 - 999                                 |
| Temperature accuracy °C                | ±9                                        |
| Temperature accuracy °F                | ±17                                       |
| Temperature stability °C               | ±2                                        |
| Temperature stability °F               | ±4                                        |
| Equipotential bonding socket           | Via 3,5 mm pawl socket on front of device |
| Display                                | Backlit LCD                               |
| Air consumption l/min                  |                                           |
| Operating pressure in bar/psi          |                                           |
| Capacity l/min                         |                                           |
| Vacuum                                 |                                           |
|                                        |                                           |