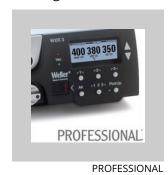

### Benefits

- Digital Soldering Station WT 1 120V, 60Hz (95W) with WTP90 and WSR200
- WTP 90: The soldering iron for universal use with power response tips. Tip family XNT & THM (high mass tips)
- OFF time, Prozess window, Lock function, Offset
- Compatible with a large selection of soldering pencils, pre-heat plates and solder baths
- 2-in-1 WSR Safety Rest, flips between sponge and brass wool
- Stackable Units, saving space on the workbench
- RS232 protocol for Automation and Control

#### For this purpose, we recommend:

Solder fume extractors

Soldering irons

Cleaning

Pre-heating plates

| Dimensions L x W x H (mm)              | 149 x 138 x 101                           |
|----------------------------------------|-------------------------------------------|
| Dimensions L x W x H (inches)          | 5.87 x 5.43 x 3.98                        |
| Weight (approx.) in kg                 | 1.9                                       |
| Voltage                                | 120 V                                     |
| Power                                  | 95 W                                      |
| Channels                               | 1                                         |
| Temperature range (depends on tool) °C | 100 - 450                                 |
| Temperature range (depends on tool) °F | 150 - 850                                 |
| Temperature accuracy °C                | ±9                                        |
| Temperature accuracy °F                | ±17                                       |
| Temperature stability °C               | ±2                                        |
| Temperature stability °F               | ±4                                        |
| Equipotential bonding socket           | Via 3,5 mm pawl socket on front of device |
| Display                                | Backlit LCD                               |
| Air consumption l/min                  |                                           |
| Operating pressure in bar/psi          |                                           |
| Capacity l/min                         |                                           |
| Vacuum                                 |                                           |
|                                        |                                           |