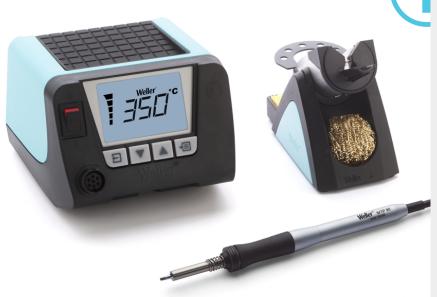

# **WT1010N**

1-Channel Soldering Station 95 W Product no.: WT1010N

### Benefits

- Digital Soldering Station WT 1 120V, 60Hz (95W) with WTP90 and WSR200
- WTP 90: The soldering iron for universal use with power response tips. Tip family XNT & THM (high mass tips)
- OFF time, Prozess window, Lock function, Offset
- Compatible with a large selection of soldering pencils, pre-heat plates and solder baths
- 2-in-1 WSR Safety Rest, flips between sponge and brass wool
- Stackable Units, saving space on the workbench
- RS232 protocol for Automation and Control

#### For this purpose, we recommend:

Solder fume extractors

Soldering irons

Cleaning

Pre-heating plates

| Dimensions L x W x H (mm)              | 149 x 138 x 101                           |
|----------------------------------------|-------------------------------------------|
| Dimensions L x W x H (inches)          | 5.87 x 5.43 x 3.98                        |
| Weight (approx.) in kg                 | 1.9                                       |
| Voltage                                | 120 V                                     |
| Power                                  | 95 W                                      |
| Channels                               | 1                                         |
| Temperature range (depends on tool) °C | 100 - 450                                 |
| Temperature range (depends on tool) °F | 150 - 850                                 |
| Temperature accuracy °C                | ±9                                        |
| Temperature accuracy °F                | ±17                                       |
| Temperature stability °C               | ±2                                        |
| Temperature stability °F               | ±4                                        |
| Equipotential bonding socket           | Via 3,5 mm pawl socket on front of device |
| Display                                | Backlit LCD                               |
| Air consumption l/min                  |                                           |
| Operating pressure in bar/psi          |                                           |
| Capacity l/min                         |                                           |
| Vacuum                                 |                                           |
|                                        |                                           |