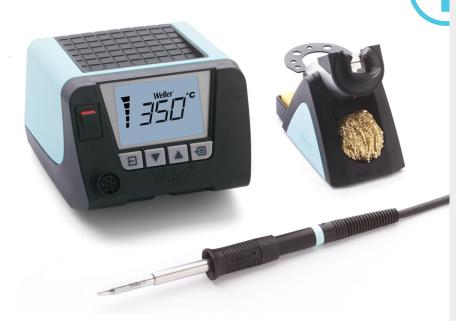

### Benefits

- Digital Soldering Station WT 1H 120V, 60Hz (150W) with WP120 and WSR201
- ➤ WP 120 (120 W): All-rounder with Power-Response soldering tip, XT Tip family and XT soldering head
- ) OFF time, Prozess window, Lock function, Offset
- Compatible with a large selection of soldering pencils, pre-heat plates and solder baths
- 2-in-1 WSR Safety Rest, flips between sponge and brass wool
- Stackable Units, saving space on the workbench
- RS232 protocol for Automation and Control