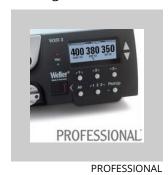

### Benefits

- Digital Soldering Station WT 1H 120V, 60Hz (150W) with WP120 and WSR201
- ➤ WP 120 (120 W): All-rounder with Power-Response soldering tip, XT Tip family and XT soldering head
- ) OFF time, Prozess window, Lock function, Offset
- Compatible with a large selection of soldering pencils, pre-heat plates and solder baths
- 2-in-1 WSR Safety Rest, flips between sponge and brass wool
- Stackable Units, saving space on the workbench
- RS232 protocol for Automation and Control