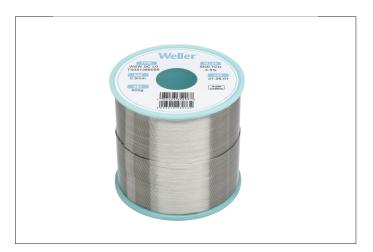

## WSW SC L0 0,5mm, 500g, SN0,7CU3,5%

Product number: T0051388099 SC L0 Solder Wire, Ø 0,5mm, 500g

- Diameter: 0.5 mm / 0.020 inch, Weight: 500 g / 17.637
  oz
- Alloy Sn99.3Cu0.7, Flux content 3.5%
- 100% halogen free wire
- Silver free alloy = cost effective
- Guaranteed 100% continuous flux core
- Reduced Fe leaching to increase tip life time and reduce tip consumption by up to 70%.
- Good wetting characteristics
- Reduced splash of flux & No-Clean flux

## The Perfect Solder Joint.

Designed to enhance the quality of all your soldering jobs, Weller WSW increases productivity, and optimizes your soldering performance. With a guaranteed 100% continuous flux core, combined with pure first metal melting, WSW enables long-term, highly durable solder joints without cracking, even on difficult surfaces.

| Alloy                                                     | Sn0.7Cu              |
|-----------------------------------------------------------|----------------------|
| Solder wire Ø mm                                          | 0.5                  |
| Solder wire Ø Inch                                        | 0.019                |
| Temperature range °C                                      | 228                  |
| Temperature range °F                                      | 442.4                |
| Flux proportion                                           | 3.5%                 |
| Total length solder wire in yard                          | 456.45               |
| Reduced Splash                                            | on                   |
| Use of 100% first melt for production                     | on                   |
| No-clean solder wire (no residual flux cleaning necessary | on                   |
| Halide containing                                         |                      |
| Halide free                                               | on                   |
| WSW category                                              | Leadfree solder wire |
| 100% continuous flux core                                 | on                   |
| Flux classification                                       | LO                   |
| Total length solder wire in m                             | 420.13               |
| RoHS compliant                                            | on                   |
| Weight in g                                               | 500                  |
| Weight in oz                                              | 17.637               |
| Dimensions W x L x H                                      | 63 x 65              |
| Dimensions L x W x H (inches)                             | 2.4803 x 2.5590      |