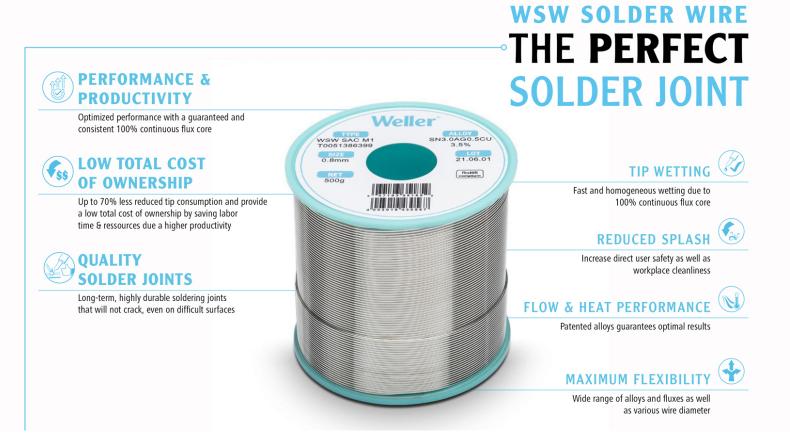

## The Perfect Solder Joint.

Designed to enhance the quality of all your soldering jobs, Weller WSW increases productivity, and optimizes your soldering performance. With a guaranteed 100% continuous flux core, combined with pure first metal melting, WSW enables long-term, highly durable solder joints without cracking, even on difficult surfaces.

## WSW SC L0 0,5mm, 500g, SN0,7CU3,5%

Product number: T0051388099 SC L0 Solder Wire, Ø 0,5mm, 500g

- Diameter: 0.5 mm / 0.020 inch, Weight: 500 g / 17.637
  oz
- Alloy Sn99.3Cu0.7, Flux content 3.5%
- 100% halogen free wire
- Silver free alloy = cost effective
- Guaranteed 100% continuous flux core
- Reduced Fe leaching to increase tip life time and reduce tip consumption by up to 70%.
- Good wetting characteristics
- Reduced splash of flux & No-Clean flux