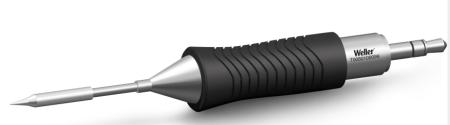

## **RTM 002 C L**

Product no.: T0050100099

- Active tip technology Fastest heat-up and recovery time, sensor close to the solder tip, excellent heat transfer. No downtime, continuing workflow, excellent results
- Digital tool for data storage Motion activated usage sensor for energy control and data storage
- Patented tip & grip design Only soldering tip on the market which can be changed without a tool. 20% faster change than leading competitors.