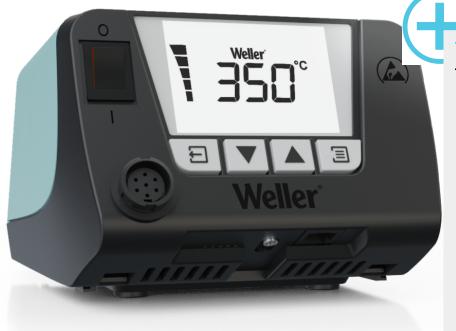

## **WT 1H**

1-Channel Power Unit, 150 W Product no.: T0053435699N

## **Benefits**

- High productivity (Power unit with 1 channel, 150W)
- Intuitive use thanks to clear menu structure
- Reduced footprint thanks to stackability
- Grafical backlit LC-Display
- High performance and functionality many connectable tools
- Automatic standby of tool thanks to integrated acceleration sensor in the tool
- > Housing cover useable as storage
- OFF time, Prozess window, Lock function, Offset