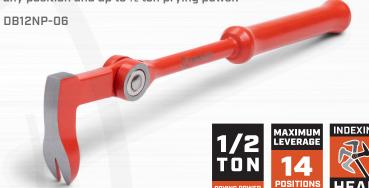

#### **Indexing Nail Puller**

The Indexing Nail Puller has an indexing head that adjusts over 180 degrees and 14 different lock positions for increased leverage in any position and up to ½ ton prying power.