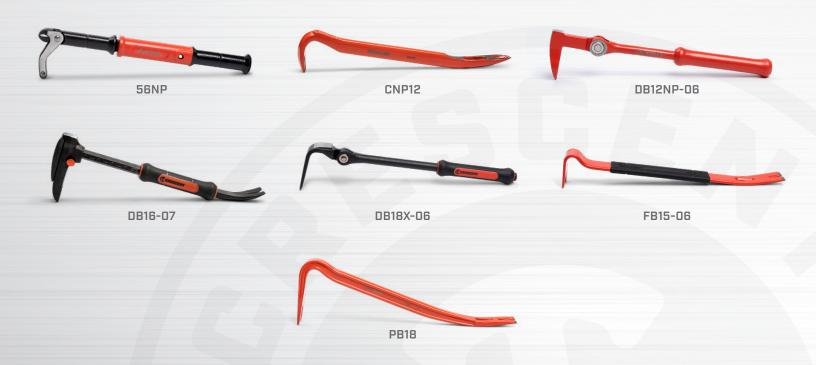

#### **Indexing Pry Bar**

The Indexing Pry Bar features a 90-degree flat head for better access and wider support when prying against surfaces. The head adjusts over 180 degrees and locks into 15 different positions for unparalleled access and utility. Designed to reach between studs, joist, and other tight work spaces, this indexing nail puller will help you get the job done every time!

#### **Double Ended Nail Puller**

The Double Ended Nail Puller features precision ground ends and a rocker head for nail pulling with maximum leverage and minimal material damage.

CNP12

#### **Indexing Nail Puller**

The Indexing Nail Puller has an indexing head that adjusts over 180 degrees and 14 different lock positions for increased leverage in any position and up to ½ ton prying power.

### **Adjustable Pry Bar**

The Adjustable Pry Bar is a multifunctional too with an adjustable jaw that slides and clamps onto objects for straightening and prying, two striking surfaces and a crow bar end with a nail puller slot.

#### **Wrecking and Pry Bars**

| Item No,  | Description                | UPC          | Shelf Pack<br>Qty |
|-----------|----------------------------|--------------|-------------------|
| 56NP      | 19" Nail Puller            | 037103360687 | 2                 |
| CNP12     | 12" Double End Nail Puller | 037103360595 | 4                 |
| CSW5      | 5lb Splitting Wedge        | 037103365323 | 6                 |
| DB12NP-06 | 12" Indexing Nail Puller   | 037103360656 | 4                 |
| DB16-07   | 16" Adjustable Pry Bar     | 037103346315 | 1                 |
| DB18X-06  | 18" Indexing Flat Pry Bar  | 037103360663 | 2                 |
| DB24-07   | 24" Adjustable Pry Bar     | 037103360236 | 1                 |
| DB30X-06  | 30" Indexing Flat Pry Bar  | 037103360670 | 2                 |
| FB13-06   | 13" Flat Pry Bar With Grip | 037103360700 | 6                 |
| FB15-06   | 15" Flat Pry Bar With Grip | 037103360717 | 6                 |
| FB21      | 21" Flat Bar               | 037103365316 | 4                 |
| FB3PC     | 3-Piece Pry Bar Set        | 037103360649 | 6                 |
| FB5       | 5.25" Mini Pry Bar         | 037103360571 | 6                 |