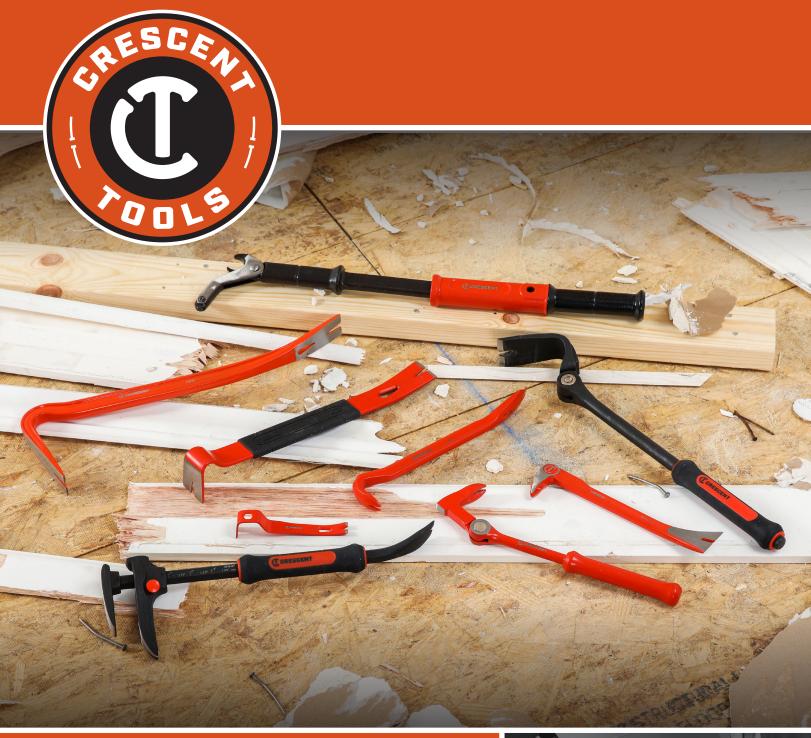

**Wrecking and Pry Bars** 

# Pry yourself out of any situation.

Tackle your next renovation or demolition project with the latest innovations from Crescent. Our new tools are designed around powerful innovations that allow the user to attack projects from the best angle, adjust your tool to fit the task at hand, and just get the job done faster and easier than before. This series of tools offers a wide array of demolition and renovation tools. All Crescent pry bars have precision ground edges that make it easier to access tight spaces and help minimize damage to finished areas, as well as a crow bar end with a nail puller slot for standard crow bar use. Durable two-tone dual material grips provide comfort, control and added safetly.