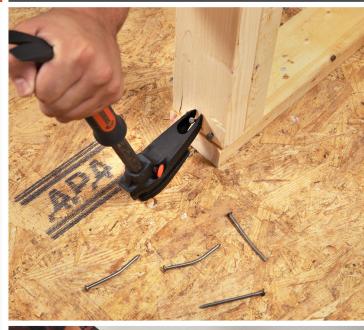

### **Adjustable Pry Bar**

The Adjustable Pry Bar is a multifunctional too with an adjustable jaw that slides and clamps onto objects for straightening and prying, two striking surfaces and a crow bar end with a nail puller slot.