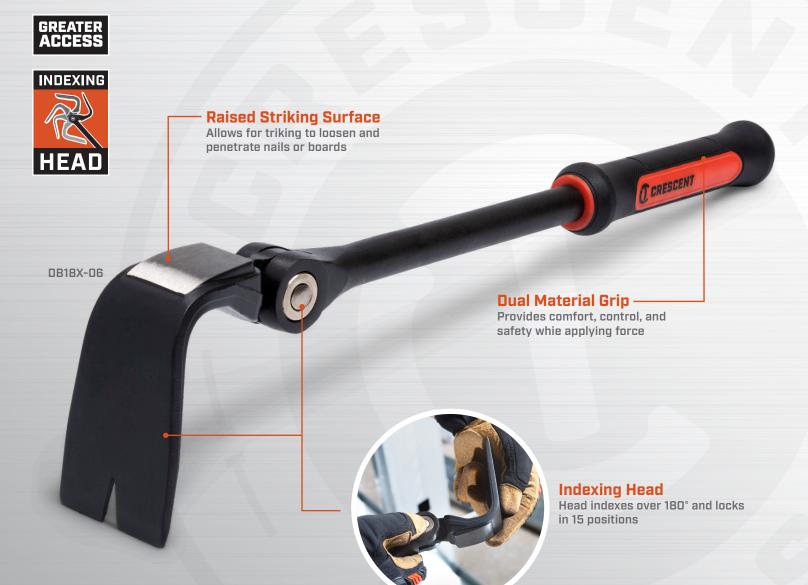

#### **Indexing Pry Bar**

The Indexing Pry Bar features a 90-degree flat head for better access and wider support when prying against surfaces. The head adjusts over 180 degrees and locks into 15 different positions for unparalleled access and utility. Designed to reach between studs, joist, and other tight work spaces, this indexing nail puller will help you get the job done every time!