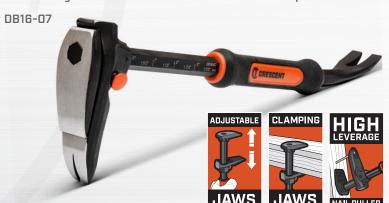

### **Adjustable Pry Bar**

The Adjustable Pry Bar is a multifunctional too with an adjustable jaw that slides and clamps onto objects for straightening and prying, two striking surfaces and a crow bar end with a nail puller slot.

#### **Wrecking and Pry Bars**

| Item No,  | Description                | UPC          | Shelf Pack<br>Qty |
|-----------|----------------------------|--------------|-------------------|
| 56NP      | 19" Nail Puller            | 037103360687 | 2                 |
| CNP12     | 12" Double End Nail Puller | 037103360595 | 4                 |
| CSW5      | 5lb Splitting Wedge        | 037103365323 | 6                 |
| DB12NP-06 | 12" Indexing Nail Puller   | 037103360656 | 4                 |
| DB16-07   | 16" Adjustable Pry Bar     | 037103346315 | 1                 |
| DB18X-06  | 18" Indexing Flat Pry Bar  | 037103360663 | 2                 |
| DB24-07   | 24" Adjustable Pry Bar     | 037103360236 | 1                 |
| DB30X-06  | 30" Indexing Flat Pry Bar  | 037103360670 | 2                 |
| FB13-06   | 13" Flat Pry Bar With Grip | 037103360700 | 6                 |
| FB15-06   | 15" Flat Pry Bar With Grip | 037103360717 | 6                 |
| FB21      | 21" Flat Bar               | 037103365316 | 4                 |
| FB3PC     | 3-Piece Pry Bar Set        | 037103360649 | 6                 |
| FB5       | 5.25" Mini Pry Bar         | 037103360571 | 6                 |