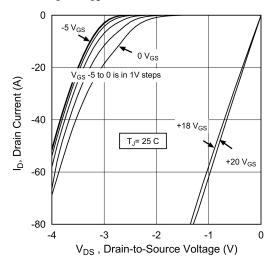

## 1.3 Typical Performance Curves

Data for performance curves are characterized, not 100% tested.

Figure 1-1. Drain Current vs.  $V_{DS}$  at  $T_J$ 

Figure 1-2. Drain Current vs.  $V_{DS}$  at  $V_{GS}$ 