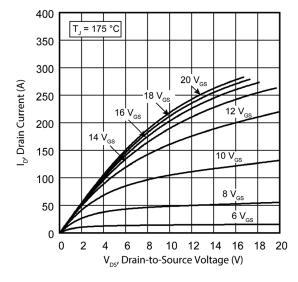

## 1.3 Typical Performance Curves

Data for performance curves are characterized, not 100% tested.

Figure 1-1. Drain Current vs.  $V_{DS}$  at  $T_J$ 

Figure 1-2. Drain Current vs.  $V_{DS}$  at  $V_{GS}$ 