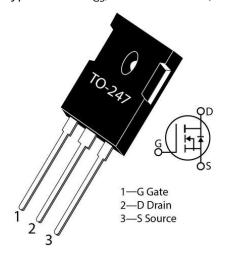

### 2.1 Package Outline Drawing

The following figure illustrates the TO-247 package outline of this device.

Figure 2-1. Package Outline Drawing

The following table shows the TO-247 dimensions and should be used in conjunction with the package outline drawing.

| continued  |           |           |            |            |  |  |
|------------|-----------|-----------|------------|------------|--|--|
| Symbol     | Min. (mm) | Max. (mm) | Min. (in.) | Max. (in.) |  |  |
| M          | 1.65      | 2.13      | 0.065      | 0.084      |  |  |
| N          | 15.49     | 16.26     | 0.610      | 0.640      |  |  |
| 0          | 13.50     | 14.50     | 0.531      | 0.571      |  |  |
| Р          | 16.50     | 17.50     | 0.650      | 0.689      |  |  |
| Q          | 5.45 BSC  |           | 0.215 BSC  |            |  |  |
| R          | 2.00      | 2.75      | 0.079      | 0.108      |  |  |
| S          | 7.10      | 7.50      | 0.280      | 0.295      |  |  |
| Terminal 1 | Gate      |           |            |            |  |  |
| Terminal 2 | Drain     |           |            |            |  |  |
| Terminal 3 | Source    |           |            |            |  |  |
| Terminal 4 | Drain     |           |            |            |  |  |