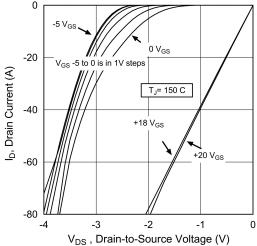

## 1.3 Typical Performance Curves

Data for performance curves are characterized, not 100% tested.

Figure 1-1. Drain Current vs.  $V_{DS}$  at  $T_J$ 

Figure 1-2. Drain Current vs.  $V_{DS}$  at  $V_{GS}$ 