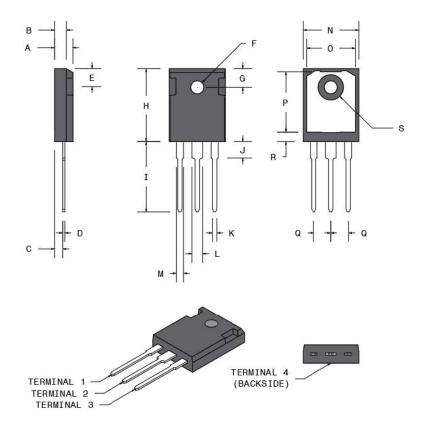

### 2.1 Package Outline Drawing

The following figure illustrates the TO-247 package outline of this device.

Figure 2-1. Package Outline Drawing

The following table shows the TO-247 dimensions and should be used in conjunction with the package outline drawing.

Table 2-1. TO-247 Dimensions

| Symbol | Min. (mm) | Max. (mm) | Min. (in.) | Max. (in.) |
|--------|-----------|-----------|------------|------------|
| Α      | 4.69      | 5.31      | 0.185      | 0.209      |
| В      | 1.49      | 2.49      | 0.059      | 0.098      |
| С      | 2.21      | 2.59      | 0.087      | 0.102      |
| D      | 0.40      | 0.79      | 0.016      | 0.031      |
| E      | 5.38      | 6.20      | 0.212      | 0.244      |
| F      | 3.50      | 3.81      | 0.138      | 0.150      |
| G      | 6.15 BSC  |           | 0.242 BSC  |            |
| Н      | 20.80     | 21.46     | 0.819      | 0.845      |
| I      | 19.81     | 20.32     | 0.780      | 0.800      |
| J      | 4.00      | 4.50      | 0.157      | 0.177      |
| K      | 1.01      | 1.40      | 0.040      | 0.055      |
| L      | 2.87      | 3.12      | 0.113      | 0.123      |

| continued  |           |           |            |            |  |  |
|------------|-----------|-----------|------------|------------|--|--|
| Symbol     | Min. (mm) | Max. (mm) | Min. (in.) | Max. (in.) |  |  |
| M          | 1.65      | 2.13      | 0.065      | 0.084      |  |  |
| N          | 15.49     | 16.26     | 0.610      | 0.640      |  |  |
| 0          | 13.50     | 14.50     | 0.531      | 0.571      |  |  |
| Р          | 16.50     | 17.50     | 0.650      | 0.689      |  |  |
| Q          | 5.45 BSC  |           | 0.215 BSC  |            |  |  |
| R          | 2.00      | 2.75      | 0.079      | 0.108      |  |  |
| S          | 7.10      | 7.50      | 0.280      | 0.295      |  |  |
| Terminal 1 | Gate      |           |            |            |  |  |
| Terminal 2 | Drain     |           |            |            |  |  |
| Terminal 3 | Source    |           |            |            |  |  |
| Terminal 4 | Drain     |           |            |            |  |  |