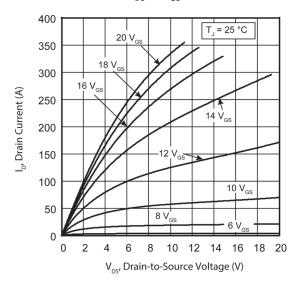

Figure 1-3. Drain Current vs.  $V_{DS}$  at  $V_{GS}$ 

Figure 1-4. Drain Current vs. V<sub>DS</sub> at V<sub>GS</sub>

Figure 1-5. R<sub>DS(on)</sub> vs. Junction Temperature

Figure 1-6. Gate Charge Characteristics