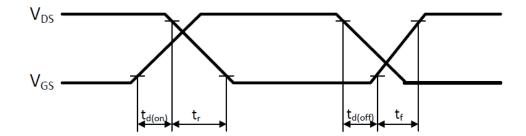

Figure 1-15. Threshold Voltage vs. Junction Temperature Figure 1-16. Forward Safe Operating Area

Figure 1-17. Maximum Transient Thermal Impedance

The following figure shows the switching waveform diagram of this device.

Figure 1-18. Switching Waveform