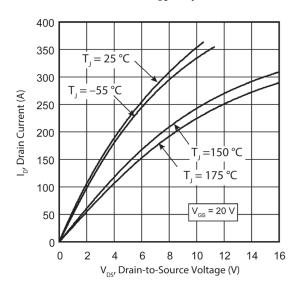

## 1.3 Typical Performance Curves

Data for performance curves are characterized, not 100% tested.

Figure 1-1. Drain Current vs.  $V_{DS}$  at  $T_J$ 

Figure 1-2. Drain Current vs.  $V_{DS}$  at  $V_{GS}$ 