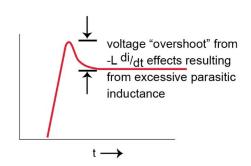

#### Installation

TVS devices used across power lines are subject to relatively high magnitude surge currents and are more prone to adverse parasitic inductance effects in the mounting leads. Minimizing the shunt path of the lead inductance and their V = -Ldi/dt effects will optimize the TVS effectiveness. Examples of optimum installation and poor installation are illustrated in Figure 4-3 to Figure 4-6. Figure 4-3 illustrates minimal parasitic inductance with attachment at end of device. Inductive voltage drop is across the input leads. Virtually no "overshoot" voltage results as illustrated with Figure 4-5. The loss of effectiveness in protection caused by excessive parasitic inductance is illustrated in Figure 4-4 and Figure 4-6. Also see MicroNote 111 for further information on "Parasitic Lead Inductance in TVS".

Figure 4-3. Minimal Parasitic Inductance

Minimal Parasitic Inductance

Figure 4-4. Excessive Parasitic Inductance

Figure 4-5. No "Overshoot" Voltage Results

Figure 4-6. Voltage "Overshoot" Results

Figure 4-9. Waveform 5A

#### Notes:

- 1. High current fast rise-time transients of 250 ns or less can more than triple the  $V_C$  from parasitic inductance effects (V= -Ldi/dt) compared to the clamping voltage shown in the initial electrical characteristics Table 3-1 as also described in Figure 4-4 and Figure 4-6.
- 2. Also see MicroNotes 127, 130, and 132 for further information on transient voltage suppressors with reference to aircraft industry specification RTCA/DO-160.
- 3. Multiply by the conversion factor shown with reference to the maximum rated  $I_{PP}$  in the electrical characteristics Table 3-1.