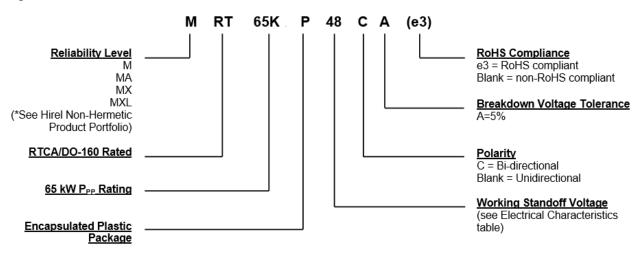

## 2. Part Nomenclature

Figure 2-1. Part Nomenclature

## 2.1 Symbols and Definitions

Table 2-1. Symbols and Definitions

| Symbol            | Definition                                                                                                                                                                             |
|-------------------|----------------------------------------------------------------------------------------------------------------------------------------------------------------------------------------|
| $\alpha_{V(BR)}$  | Temperature coefficient of breakdown voltage: The change in breakdown voltage divided by the change in temperature that caused it expressed in %/°C or mV/°C.                          |
| C <sub>T</sub>    | Total capacitance: The total small signal capacitance between the diode terminals of a complete device.                                                                                |
| I <sub>(BR)</sub> | Breakdown current: The current used for measuring breakdown voltage V <sub>(BR)</sub> .                                                                                                |
| $I_D$             | Standby current: The current through the device at working standoff voltage.                                                                                                           |
| I <sub>PP</sub>   | Peak impulse current: The peak current during an impulse.                                                                                                                              |
| P <sub>PP</sub>   | Peak pulse power: The peak power that can be applied for a specific pulse width and waveform. The product of $I_{PP}$ and $V_C$ .                                                      |
| V <sub>(BR)</sub> | Breakdown voltage: The voltage across the device at a specified current $I_{(BR)}$ in the breakdown region.                                                                            |
| V <sub>C</sub>    | Clamping voltage: The voltage across the device in a region of low differential resistance during the application of an impulse current (I <sub>PP</sub> ) for a specified waveform.   |
| V <sub>WM</sub>   | Working standoff voltage: The maximum-rated value of DC or repetitive peak positive cathode-to-anode voltage that may be continuously applied over the standard operating temperature. |