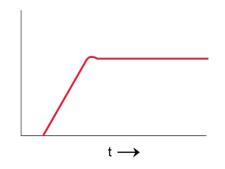

#### Installation

TVS devices used across power lines are subject to relatively high magnitude surge currents and are more prone to adverse parasitic inductance effects in the mounting leads. Minimizing the shunt path of the lead inductance and their V = -Ldi/dt effects will optimize the TVS effectiveness. Examples of optimum installation and poor installation are illustrated in Figure 4-3 to Figure 4-6. Figure 4-3 illustrates minimal parasitic inductance with attachment at end of device. Inductive voltage drop is across the input leads. Virtually no "overshoot" voltage results as illustrated with Figure 4-5. The loss of effectiveness in protection caused by excessive parasitic inductance is illustrated in Figure 4-4 and Figure 4-6. Also see MicroNote 111 for further information on "Parasitic Lead Inductance in TVS".

Figure 4-3. Minimal Parasitic Inductance

Minimal Parasitic Inductance

Figure 4-4. Excessive Parasitic Inductance

Figure 4-5. No "Overshoot" Voltage Results

Figure 4-6. Voltage "Overshoot" Results

Figure 4-9. Waveform 5A