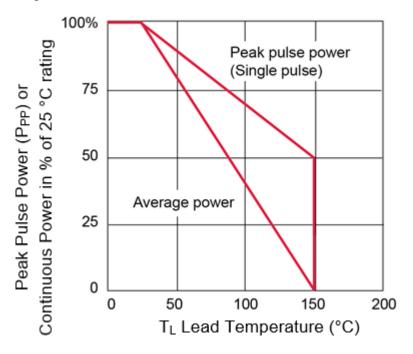

mping voltage monitored. This surge capability is one of the most significant electrical characteristics of the device and should be considered as part of customer quality inspections. The maximum peak pulse current (I<sub>PP</sub>) shown represents the performance capabilities by design.



## 4. Graphs

Figure 4-1. Peak Pulse Power Vs. Pulse Time to 50% of Exponentially Decaying Pulse



#### Note:

1. This  $P_{PP}$  versus time graph allows the designer to use these parts over a broad power spectrum using the guidelines illustrated in MicroNote 104. Aircraft transients are described with exponential decaying waveforms. For suppression of square-wave impulses, derate power and current to 66% of that for the exponential decay shown in the preceding figure.



Figure 4-2. Power Derating



#### Installation

TVS devices used across power lines are subject to relatively high magnitude surge currents and are more prone to adverse parasitic inductance effects in the mounting leads. Minimizing the shunt path of the lead inductance and their V = -Ldi/dt effects will optimize the TVS effectiveness. Examples of optimum installation and poor installation are illustrated in Figure 4-3 to Figure 4-6. Figure 4-3 illustrates minimal parasitic inductance with attachment at end of device. Inductive voltage drop is across the input leads. Virtually no "overshoot" voltage results as illustrated with Figure 4-5. The loss of effectiveness in protection caused by excessive parasitic inductance is illustrated in Figure 4-4 and Figure 4-6. Also see MicroNote 111 for further information on "Par