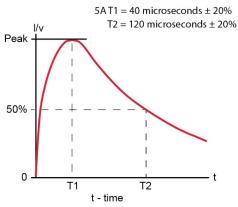

#### Applications/Benefits

- Available in working standoff voltage (V<sub>WM</sub>) range 48 to 75 volts
- Economical axial-lead plastic encapsulated TVS series for thru-hole mounting
- Protection from high power switching transients, induced RF, and lightning threats with comparatively small package size (1/4 inch diameter)
- Protection from ESD and EFT per IEC61000-4-2 and IEC61000-4-4
- Pin injection protection per RTCA/DO-160G up to level 5 for Waveform 4 (6.4/69 μs), up to Level 3 for Waveform 5A (40/120 μs) at 70 °C
- Compatible with "abnormal surge voltage (dc)" in 16.6.2.4 (Category A, B, and Z) of RTCA/DO-160G
- The MRT65KP48(C)A is designed for Category A in protecting 80V components<sup>1</sup>.
- The MRT65KP54A to MRT65KP60CA is designed for Category B in protecting 90V or 100V components<sup>1</sup>.
- The MRT65KP75(C)A is designed for Category Z in protecting 125V components<sup>1</sup>.
- Consult factory for other voltages with similar Peak Pulse Power (Ppp) capabilities.

have been determined referencing Figure 4-1 as well as MicroNotes 104 and 120 and are listed in the following table.

Table 4-1. Peak Pulse Power and Pulse Widths of Waveforms 1-2

| Waveform<br>Number | Pulse Width<br>μs | Peak Pulse Power<br>kW | Peak Pulse Current Conversion Factor From Rated I <sub>PP</sub> at 6.4/69 μs <sup>3</sup> |
|--------------------|-------------------|------------------------|-------------------------------------------------------------------------------------------|
| 3                  | 4                 | 220                    | 3.40x                                                                                     |
| 4                  | 6.4/69            | 65                     | 1.00x                                                                                     |
| 5A                 | 40/120            | 45                     | 0.70x                                                                                     |