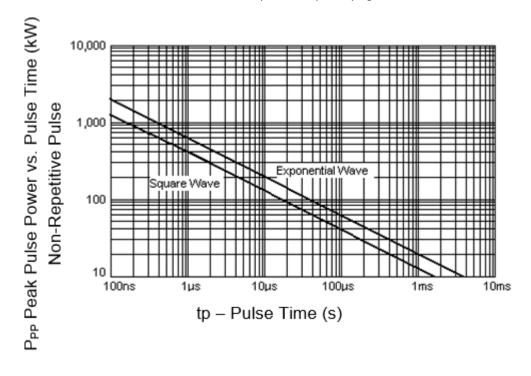

## 4. Graphs

Figure 4-1. Peak Pulse Power Vs. Pulse Time to 50% of Exponentially Decaying Pulse

#### Note:

1. This  $P_{PP}$  versus time graph allows the designer to use these parts over a broad power spectrum using the guidelines illustrated in MicroNote 104. Aircraft transients are described with exponential decaying waveforms. For suppression of square-wave impulses, derate power and current to 66% of that for the exponential decay shown in the preceding figure.