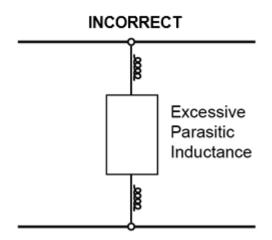

#### Installation

TVS devices used across power lines are subject to relatively high magnitude surge currents and are more prone to adverse parasitic inductance effects in the mounting leads. Minimizing the shunt path of the lead inductance and their V = -Ldi/dt effects will optimize the TVS effectiveness. Examples of optimum installation and poor installation are illustrated in Figure 4-3 to Figure 4-6. Figure 4-3 illustrates minimal parasitic inductance with attachment at end of device. Inductive voltage drop is across the input leads. Virtually no "overshoot" voltage results as illustrated with Figure 4-5. The loss of effectiveness in protection caused by excessive parasitic inductance is illustrated in Figure 4-4 and Figure 4-6. Also see MicroNote 111 for further information on "Parasitic Lead Inductance in TVS".

Figure 4-3. Minimal Parasitic Inductance

Minimal Parasitic Inductance

Figure 4-4. Excessive Parasitic Inductance

Figure 4-5. No "Overshoot" Voltage Results

Figure 4-6. Voltage "Overshoot" Results

Figure 4-9. Waveform 5A