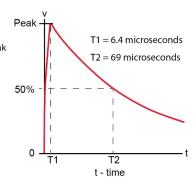

#### Applications/Benefits

- Available in working standoff voltage (V<sub>WM</sub>) range 48 to 75 volts
- Economical axial-lead plastic encapsulated TVS series for thru-hole mounting
- Protection from high power switching transients, induced RF, and lightning threats with comparatively small package size (1/4 inch diameter)
- Protection from ESD and EFT per IEC61000-4-2 and IEC61000-4-4
- Pin injection protection per RTCA/DO-160G up to level 5 for Waveform 4 (6.4/69 μs), up to Level 3 for Waveform 5A (40/120 μs) at 70 °C
- Compatible with "abnormal surge voltage (dc)" in 16.6.2.4 (Category A, B, and Z) of RTCA/DO-160G
- The MRT65KP48(C)A is designed for Category A in protecting 80V components<sup>1</sup>.
- The MRT65KP54A to MRT65KP60CA is designed for Category B in protecting 90V or 100V components<sup>1</sup>.
- The MRT65KP75(C)A is designed for Category Z in protecting 125V components<sup>1</sup>.
- Consult factory for other voltages with similar Peak Pulse Power (Ppp) capabilities.

have been determined referencing Figure 4-1 as well as MicroNotes 104 and 120 and are listed in the following table.

Table 4-1. Peak Pulse Power and Pulse Widths of Waveforms 1-2

| Waveform<br>Number | Pulse Width<br>μs | Peak Pulse Power<br>kW | Peak Pulse Current Conversion Factor From Rated I <sub>PP</sub> at 6.4/69 μs <sup>3</sup> |
|--------------------|-------------------|------------------------|-------------------------------------------------------------------------------------------|
| 3                  | 4                 | 220                    | 3.40x                                                                                     |
| 4                  | 6.4/69            | 65                     | 1.00x                                                                                     |
| 5A                 | 40/120            | 45                     | 0.70x                                                                                     |