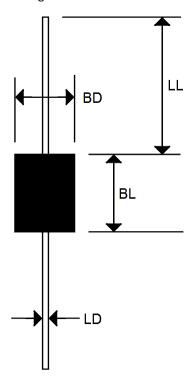

# 5. Package Dimensions

Figure 5-1. Package Dimensions

|      | Dimensions |       |             |       |  |
|------|------------|-------|-------------|-------|--|
| Dim. | Inch       |       | Millimeters |       |  |
|      | Min.       | Мах.  | Min.        | Max.  |  |
| LL   | 0.750      | _     | 19.05       | _     |  |
| BL   | 0.365      | 0.385 | 9.27        | 9.78  |  |
| BD   | 0.235      | 0.255 | 5.97        | 6.48  |  |
| LD   | 0.047      | 0.053 | 1.194       | 1.346 |  |