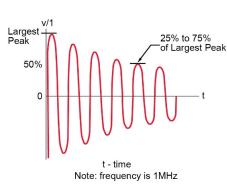

Figure 4-7. Waveform 3

Figure 4-8. Waveform 4

The 1 MHz damped oscillatory waveform (3) has an effective pulse width of 4  $\mu$ s. Equivalent peak pulse power at each of the pulse widths represented in RTCA/DO-160 for waveforms 3, 4 and 5A