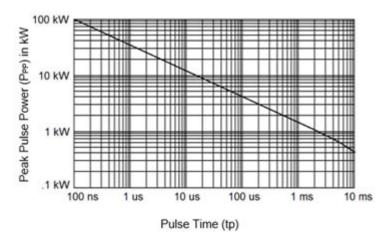

## 3. Performance Curves

Figure 3-1. Non-repetitive Peak Pulse Power Rating Curve<sup>1</sup>

#### Note:

1. Peak power defined as peak voltage times peak current.

Figure 3-2. Pulse Wave Form for Exponential Surge for  $10/1000 \mu s$ 

Figure 3-3. 8/20 μs Current Impulse Waveform<sup>1</sup>