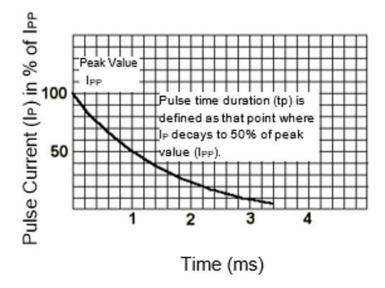

#### Note:

1. Peak power defined as peak voltage times peak current.

Figure 3-2. Pulse Wave Form for Exponential Surge for  $10/1000 \mu s$ 

Figure 3-3. 8/20 μs Current Impulse Waveform<sup>1</sup>

#### Note:

1. Test waveform parameters:

$$t_r = 8 \mu s$$

$$t_p = 20 \mu s$$

Figure 3-4. Derating Curve