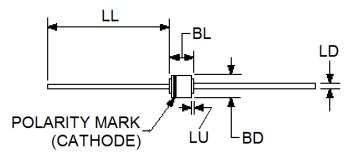

Figure 1. "C" Package

## 4. Package Dimensions

Dimensions are in inches. Millimeters are given for general information only. In accordance with ASME Y14.5M, diameters are equivalent to  $\Phi x$  symbology.

Schematic Symbol

| Ltr | In    | ch    | Millin | neters | Notes |
|-----|-------|-------|--------|--------|-------|
| 20  | Min   | Max   | Min    | Max    |       |
| BD  | 0.150 | 0.185 | 3.81   | 4.70   | 1     |
| BL  | 0.160 | 0.375 | 4.06   | 9.53   | 1     |
| LD  | 0.037 | 0.042 | 0.94   | 1.07   |       |
| LL  | 0.900 | 1.300 | 22.86  | 33.02  |       |
| LU  |       | 0.050 |        | 1.27   | 2     |

#### **Notes:**

- 1. Package contour optional within BD and length BL.
- 2. Within this zone lead diameter may vary to allow for lead finishes and irregularities other than heat slugs.