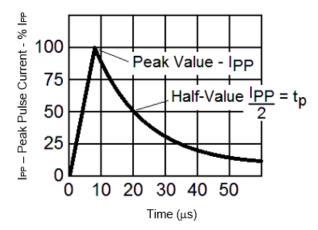

#### Note:

1. Peak power defined as peak voltage times peak current.

Figure 3-2. Pulse Wave Form for Exponential Surge for  $10/1000 \mu s$ 

Figure 3-3. 8/20 μs Current Impulse Waveform<sup>1</sup>

#### Note:

1. Test waveform parameters:

$$t_r = 8 \mu s$$

$$t_p = 20 \mu s$$

Figure 3-4. Derating Curve