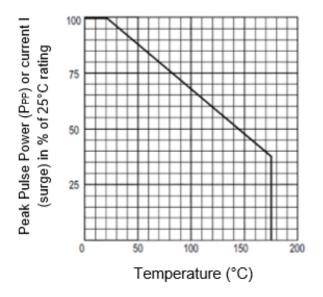

## 3. Performance Curves

Figure 3-1. Non-repetitive Peak Pulse Power Rating Curve<sup>1</sup>

#### Note:

1. Peak power defined as peak voltage times peak current.

Figure 3-2. Pulse Wave Form for Exponential Surge for  $10/1000 \mu s$ 

Figure 3-3. 8/20 μs Current Impulse Waveform<sup>1</sup>

#### Note:

1. Test waveform parameters:

$$t_r = 8 \mu s$$

$$t_p = 20 \mu s$$

Figure 3-4. Derating Curve