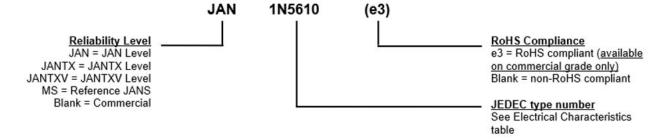

er temperature at 10 s                     | T <sub>SP</sub>                     | 260         | °C     |

#### Note:

1. Derate at 20 mW/°C above  $T_A$  = +25 °C. Steady-state power ratings with reference to ambient are for PC boards where thermal resistance from mounting point to ambient is sufficiently controlled where  $T_{I(MAX)}$  is not exceeded.

#### 1.1 Mechanical and Packaging

- Case: Hermetically sealed voidless hard glass with tungsten slugs.
- Terminations: Axial-leads are tin/lead (Sn/Pb) over copper. RoHS compliant mattetin available for commercial only.
- · Marking: Body painted and part number.
- Polarity: Cathode band.
- Tape and reel option: Standard per EIA-296. Consult factory for quantities.
- Weight: 1270 mg.
- See Package Dimensions.

#### 1.2 Part Nomenclature





# 2. Symbols and Definitions

| Symbol             | Definition                                                                                                                                             |
|--------------------|--------------------------------------------------------------------------------------------------------------------------------------------------------|
| I <sub>(BR)</sub>  | Breakdown current: The current used for measuring breakdown voltage V <sub>(BR)</sub> .                                                                |
| I <sub>D</sub>     | Maximum standby current: The maximum current that will flow at the specified voltage and temperature.                                                  |
| I <sub>PP</sub>    | Peak pulse current: The peak current du