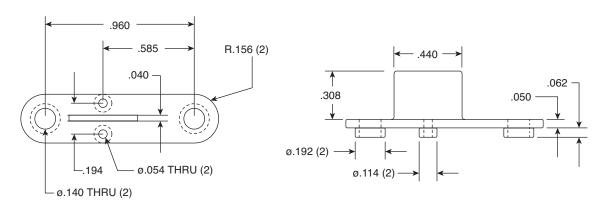

### **DIMENSIONS: in.**

| MOUSER<br>STOCK NO. | Description          |
|---------------------|----------------------|
| 561-18PT2-HD-WOB    | PTI-2 HD W/O BARRIER |
| 561-E002            | PTI-2 HD             |