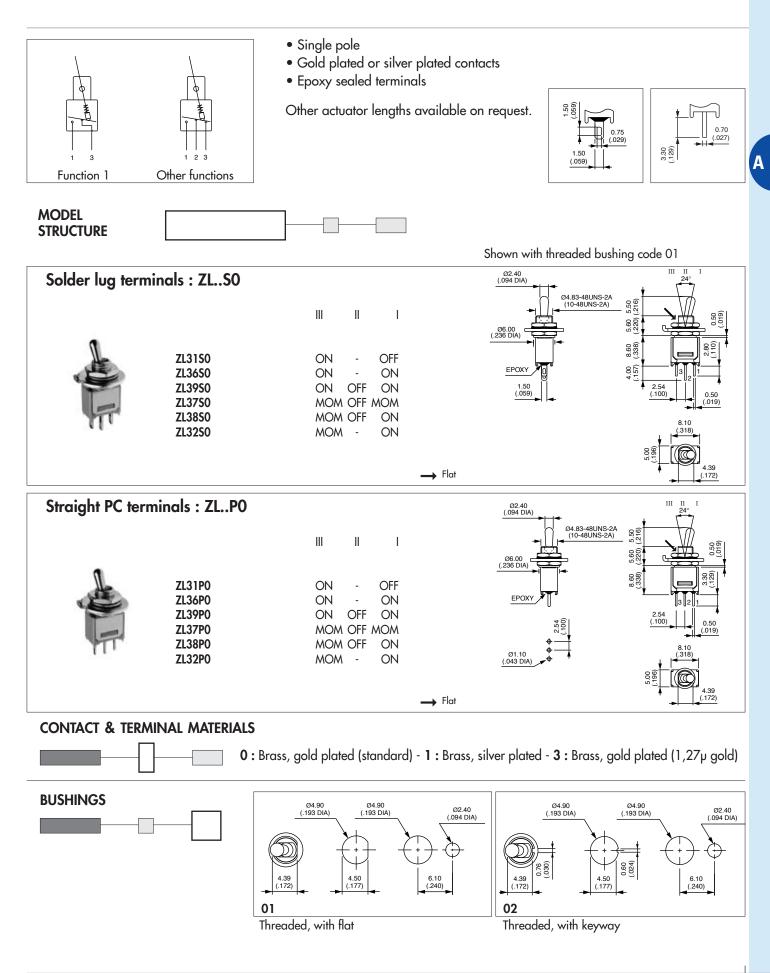

## □ Solder lug and straight PC terminals

| ELECTRICALSPECIFICATIONS                                                                                                                                                                                                                                                                                                                                                                                                                                                                                         |                  |                                                      |                                                                                                                 | MATERIALS                                                                                                                                                                                                                                                                                                                                   |                          |
|------------------------------------------------------------------------------------------------------------------------------------------------------------------------------------------------------------------------------------------------------------------------------------------------------------------------------------------------------------------------------------------------------------------------------------------------------------------------------------------------------------------|------------------|------------------------------------------------------|-----------------------------------------------------------------------------------------------------------------|---------------------------------------------------------------------------------------------------------------------------------------------------------------------------------------------------------------------------------------------------------------------------------------------------------------------------------------------|--------------------------|
| <ul> <li>Max. current/voltage rating with resistive load : <ul> <li>gold plated contacts : 0,4VA 20V max. AC or DC</li> <li>silver plated contacts : 0,5A 48V max. AC or DC</li> </ul> </li> <li>Minimum load : 10mA 50mV - 10µA 5VDC</li> <li>Contact resistance : 20 mΩ max.</li> <li>Insulation resistance : 1.000 MΩ min. at 500VDC</li> <li>Dielectric strength: 1.000 Vrms 50 Hz min. between terminals and frame 500 Vrms 50 Hz min. between terminals</li> <li>Electrical life at full load :</li> </ul> |                  |                                                      |                                                                                                                 | <ul> <li>Case : thermoplastic UL94-V0</li> <li>Actuator : brass, nickel plated</li> <li>Bushing : zamac, tin plated</li> <li>Contacts and terminals : <ul> <li>0 : brass, gold plated (standard)</li> <li>1 : brass, silver plated</li> <li>3 : brass, gold plated (1,27 micron gold)</li> <li>Terminal seal : epoxy</li> </ul> </li> </ul> |                          |
| Contacts                                                                                                                                                                                                                                                                                                                                                                                                                                                                                                         |                  | of cycles                                            |                                                                                                                 |                                                                                                                                                                                                                                                                                                                                             |                          |
|                                                                                                                                                                                                                                                                                                                                                                                                                                                                                                                  | 2 positions      | 3 positions                                          |                                                                                                                 | SOLDERI                                                                                                                                                                                                                                                                                                                                     | NG                       |
| Gold plated<br>Silver plated                                                                                                                                                                                                                                                                                                                                                                                                                                                                                     | 60.000<br>20.000 | 30.000<br>10.000                                     | <ul> <li>Hand soldering : 280°C max. for<br/>5 seconds max.</li> <li>Wave soldering : 260°C max. for</li> </ul> |                                                                                                                                                                                                                                                                                                                                             |                          |
|                                                                                                                                                                                                                                                                                                                                                                                                                                                                                                                  | GENER            | ALSPECIFICATIONS                                     |                                                                                                                 | 5 seconds max.                                                                                                                                                                                                                                                                                                                              |                          |
| <ul> <li>Operating tem</li> </ul>                                                                                                                                                                                                                                                                                                                                                                                                                                                                                | perature : -30°C | (.059) with 2 nuts<br>to +85°C<br>20-603 - IEC 8-2-3 | )                                                                                                               |                                                                                                                                                                                                                                                                                                                                             |                          |
| 71                                                                                                                                                                                                                                                                                                                                                                                                                                                                                                               |                  |                                                      |                                                                                                                 |                                                                                                                                                                                                                                                                                                                                             |                          |
| ZL                                                                                                                                                                                                                                                                                                                                                                                                                                                                                                               |                  |                                                      |                                                                                                                 |                                                                                                                                                                                                                                                                                                                                             |                          |
| ZL                                                                                                                                                                                                                                                                                                                                                                                                                                                                                                               |                  |                                                      |                                                                                                                 |                                                                                                                                                                                                                                                                                                                                             |                          |
| ZL                                                                                                                                                                                                                                                                                                                                                                                                                                                                                                               | Number of poles  | Electrical functions                                 | DFF SO Solder lug                                                                                               | Contact and<br>terminal materials                                                                                                                                                                                                                                                                                                           | Bushings<br>01 Threaded, |

Dimensions : First dimensions are in mm while inches are shown as bracketed numbers.

Packaging unit : 100 pieces

Mounting accessories : Standard hardware supplied with all models : 2 hex nuts 7 mm (.275) across flats P/N U5731, 1 locking ring P/N U5821 (with keyway) or U5831 (with flat) and 1 lockwasher P/N U5841.