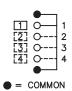

sistance: 100 M $\Omega$  min. at 500VDC
- Electrical life: 10,000 cycles min.
- Dielectric strength: 500 VAC for 1 minute



# Slide switch series

Miniature slide switches • ASLB SERIES



## **SPECIFICATIONS**

- Contact rating: 300 mA at 125 VAC or 30 VDC
- Initial contact resistance: 25 milliohms max.
- Insulation resistance: 100 megohms min. at 500 VDC
- Dielectric strength: 500 volts RMS for 1 minute
- Electrical life: 10,000 cycles min.
- Operating temperature range: -20°C to +80°C
- Actuation force: 250 ±150 grams
- Wave soldering: 255°C MAX for 5 seconds



## **FEATURES**

- Miniature compact size
- Positive spring loaded ball detent mechanism
- Molded sealed terminals



## **MATERIALS**

- Contacts: Silver plated
- Frame: SPTE
- Actuator: PA66
- Base: PA9T

#### **ASLB1470**









#### ASLB1470R







# Slide switch series

Miniature slide switches • ASLB SERIES

## **ASLB1570**







## ASLB12814













# Slide switch series

Miniature slide switches • ASLB SERIES



## **PCB LAYOUT**





#### ASLB1470R



#### ASLB1570



### ASLB12814

# **Mouser Electronics**

**Authorized Distributor** 

Click to View Pricing, Inventory, Delivery & Lifecycle Information:

## Apem:

ASLB1570 ASLB1470 ASLB12814 ASLB1470R