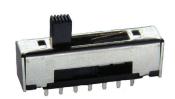

r 1 minute



# Slide switch series

Miniature slide switches • ASLB SERIES



## **SPECIFICATIONS**

- Contact rating: 300 mA at 125 VAC or 30 VDC
- Initial contact resistance: 25 milliohms max.
- Insulation resistance: 100 megohms min. at 500 VDC
- Dielectric strength: 500 volts RMS for 1 minute
- Electrical life: 10,000 cycles min.
- Operating temperature range: -20°C to +80°C
- Actuation force: 250 ±150 grams
- Wave soldering: 255°C MAX for 5 seconds



## **FEATURES**

- Miniature compact size
- Positive spring loaded ball detent mechanism
- Molded sealed terminals



## **MATERIALS**

- Contacts: Silver plated
- Frame: SPTE
- Actuator: PA66
- Base: PA9T

#### **ASLB1470**









#### ASLB1470R







# Slide switch series

Miniature slide switches • ASLB SERIES

## **ASLB1570**







## ASLB12814













# Slide switch series

Miniature slide switches • ASLB SERIES



## **PCB LAYOUT**





#### ASLB1470R



#### ASLB1570



### ASLB12814

# **Mouser Electronics**

**Authorized Distributor** 

Click to View Pricing, Inventory, Delivery & Lifecycle Information:

## Apem:

ASLB1570 ASLB1470 ASLB12814 ASLB1470R