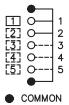

for 1 minute



# Slide switch series

Miniature slide switches • ASLB SERIES



## **SPECIFICATIONS**

- Contact rating: 300 mA at 125 VAC or 30 VDC
- Initial contact resistance: 25 milliohms max.
- Insulation resistance: 100 megohms min. at 500 VDC
- Dielectric strength: 500 volts RMS for 1 minute
- Electrical life: 10,000 cycles min.
- Operating temperature range: -20°C to +80°C
- Actuation force: 250 ±150 grams
- Wave soldering: 255°C MAX for 5 seconds



## **FEATURES**

- Miniature compact size
- Positive spring loaded ball detent mechanism
- Molded sealed terminals



## **MATERIALS**

- Contacts: Silver plated
- Frame: SPTE
- Actuator: PA66
- Base: PA9T

#### **ASLB1470**









#### ASLB1470R







# Slide switch series

Miniature slide switches • ASLB SERIES

## **ASLB1570**







## ASLB12814













# Slide switch series

Miniature slide switches • ASLB SERIES



## **PCB LAYOUT**





#### ASLB1470R



#### ASLB1570



### ASLB12814

# **Mouser Electronics**

**Authorized Distributor** 

Click to View Pricing, Inventory, Delivery & Lifecycle Information:

## Apem:

ASLB1570 ASLB1470 ASLB12814 ASLB1470R