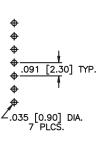

nitial contact resistance: 25 milliohms max.
- Insulation resistance: 100 megohms min. at 500 VDC
- Dielectric strength: 500 volts RMS for 1 minute
- Electrical life: 10,000 cycles min.
- Operating temperature range: -20°C to +80°C
- Actuation force: 250 ±150 grams
- Wave soldering: 255°C MAX for 5 seconds



## **FEATURES**

- Miniature compact size
- Positive spring loaded ball detent mechanism
- Molded sealed terminals



## **MATERIALS**

- Contacts: Silver plated
- Frame: SPTE
- Actuator: PA66
- Base: PA9T

#### **ASLB1470**









#### ASLB1470R







# Slide switch series

Miniature slide switches • ASLB SERIES

## **ASLB1570**







## ASLB12814













# Slide switch series

Miniature slide switches • ASLB SERIES



## **PCB LAYOUT**





#### ASLB1470R



#### ASLB1570



### ASLB12814

# **Mouser Electronics**

**Authorized Distributor** 

Click to View Pricing, Inventory, Delivery & Lifecycle Information:

## Apem:

ASLB1570 ASLB1470 ASLB12814 ASLB1470R