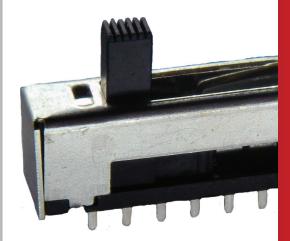

# SWAMINE LIFE AS LE 2206

# **ASLB** series

Miniature slide switches •



## **DISTINCTIVE FEATURES**

Miniature compact size

Open frame construction

Positive spring loaded ball detent mechanism

Molded sealed terminals





## **ENVIRONMENTAL SPECIFICATIONS**

- Operating Temperature: -20 °C to +80 °C (-4 °F to +176 °F)
- Solder heat resistance: 255°C (500°F) max for 5 seconds



## **ELECTRICAL SPECIFICATIONS**

- See individual series
- Contact Resistance: 25 m $\Omega$  max.
- Insulation Resistance: 100 M $\Omega$  min. at 500VDC
- Electrical life: 10,000 cycles min.
- Dielectric strength: 500 VAC for 1 minute



# Slide switch series

Miniature slide switches • ASLB SERIES



## **SPECIFICATIONS**

- Contact rating: 300 mA at 125 VAC or 30 VDC
- Initial contact resistance: 25 milliohms max.
- Insulation resistance: 100 megohms min. at 500 VDC
- Dielectric strength: 500 volts RMS for 1 minute
- Electrical life: 10,000 cycles min.
- Operating temperature range: -20°C to +80°C
- Actuation force: 250 ±150 grams
- Wave soldering: 255°C MAX for 5 seconds



## **FEATURES**

- Miniature compact size
- Positive spring loaded ball detent mechanism
- Molded sealed terminals



## **MATERIALS**

- Contacts: Silver plated
- Frame: SPTE
- Actuator: PA66
- Base: PA9T

#### **ASLB1470**









#### ASLB1470R







# Slide switch series

Miniature slide switches • ASLB SERIES

## **ASLB1570**







## ASLB1