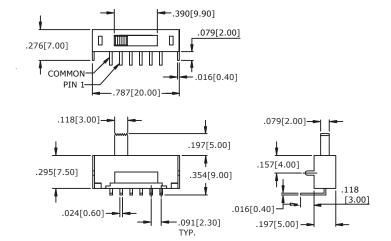

n. at 500VDC
- Electrical life: 10,000 cycles min.
- Dielectric strength: 500 VAC for 1 minute



# Slide switch series

Miniature slide switches • ASLB SERIES



## **SPECIFICATIONS**

- Contact rating: 300 mA at 125 VAC or 30 VDC
- Initial contact resistance: 25 milliohms max.
- Insulation resistance: 100 megohms min. at 500 VDC
- Dielectric strength: 500 volts RMS for 1 minute
- Electrical life: 10,000 cycles min.
- Operating temperature range: -20°C to +80°C
- Actuation force: 250 ±150 grams
- Wave soldering: 255°C MAX for 5 seconds



## **FEATURES**

- Miniature compact size
- Positive spring loaded ball detent mechanism
- Molded sealed terminals



## **MATERIALS**

- Contacts: Silver plated
- Frame: SPTE
- Actuator: PA66
- Base: PA9T

#### **ASLB1470**









#### ASLB1470R







# Slide switch series

Miniature slide switches • ASLB SERIES

## **ASLB1570**







## ASLB12814













# Slide switch series

Miniature slide switches • ASLB SERIES



## **PCB LAYOUT**





#### ASLB1470R



#### ASLB1570



### ASLB12814

# **Mouser Electronics**

**Authorized Distributor** 

Click to View Pricing, Inventory, Delivery & Lifecycle Information:

## Apem:

ASLB1570 ASLB1470 ASLB12814 ASLB1470R