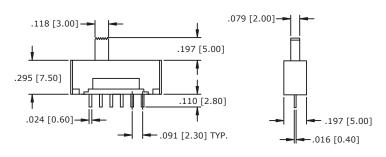

ce: 100 M $\Omega$  min. at 500VDC
- Electrical life: 10,000 cycles min.
- Dielectric strength: 500 VAC for 1 minute



# Slide switch series

Miniature slide switches • ASLB SERIES



## **SPECIFICATIONS**

- Contact rating: 300 mA at 125 VAC or 30 VDC
- Initial contact resistance: 25 milliohms max.
- Insulation resistance: 100 megohms min. at 500 VDC
- Dielectric strength: 500 volts RMS for 1 minute
- Electrical life: 10,000 cycles min.
- Operating temperature range: -20°C to +80°C
- Actuation force: 250 ±150 grams
- Wave soldering: 255°C MAX for 5 seconds



## **FEATURES**

- Miniature compact size
- Positive spring loaded ball detent mechanism
- Molded sealed terminals



## **MATERIALS**

- Contacts: Silver plated
- Frame: SPTE
- Actuator: PA66
- Base: PA9T

#### **ASLB1470**









#### ASLB1470R







# Slide switch series

Miniature slide switches • ASLB SERIES

## **ASLB1570**







## ASLB12814













# Slide switch series

Miniature slide switches • ASLB SERIES



## **PCB LAYOUT**





#### ASLB1470R



#### ASLB1570



### ASLB12814

# **Mouser Electronics**

**Authorized Distributor** 

Click to View Pricing, Inventory, Delivery & Lifecycle Information:

## Apem:

ASLB1570 ASLB1470 ASLB12814 ASLB1470R