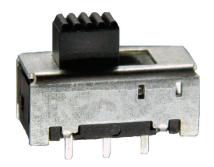

# SWAMINE LIFE AS LE 2206

# **ASLB** series

Miniature slide switches •



## **DISTINCTIVE FEATURES**

Miniature compact size

Open frame construction

Positive spring loaded ball detent mechanism

Molded sealed terminals





## **ENVIRONMENTAL SPECIFICATIONS**

- Operating Temperature: -20 °C to +80 °C (-4 °F to +176 °F)
- Solder heat resistance: 255°C (500°F) max for 5 seconds



## **ELECTRICAL SPECIFICATIONS**

- See individual series
- Contact Resistance: 25 m $\Omega$  max.
- Insulation Resistance: 100 M $\Omega$  min. at 500VDC
- Electrical life: 10,000 cycles min.
- Dielectric strength: 500 VAC for 1 minute



# Slide switch series

Miniature slide switches • ASLB SERIES



## **SPECIFICATIONS**

- Contact rating: 300 mA at 125 VAC or 30 VDC
- Initial contact resistance: 25 milliohms max.
- Insulation resistance: 100 megohms min. at 500 VDC
- Dielectric strength: 500 volts RMS for 1 minute
- Electrical life: 10,000 cycles min.
- Operating temperature range: -20°C to +80°C
- Actuation force: 250 ±150