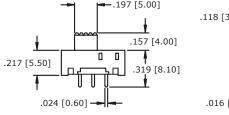

ch series

Miniature slide switches • ASLB SERIES



## **SPECIFICATIONS**

- Contact rating: 300 mA at 125 VAC or 30 VDC
- Initial contact resistance: 25 milliohms max.
- Insulation resistance: 100 megohms min. at 500 VDC
- Dielectric strength: 500 volts RMS for 1 minute
- Electrical life: 10,000 cycles min.
- Operating temperature range: -20°C to +80°C
- Actuation force: 250 ±150 grams
- Wave soldering: 255°C MAX for 5 seconds



## **FEATURES**

- Miniature compact size
- Positive spring loaded ball detent mechanism
- Molded sealed terminals



## **MATERIALS**

- Contacts: Silver plated
- Frame: SPTE
- Actuator: PA66
- Base: PA9T

#### **ASLB1470**









#### ASLB1470R







# Slide switch series

Miniature slide switches • ASLB SERIES

## **ASLB1570**







## ASLB12814













# Slide switch series

Miniature slide switches • ASLB SERIES



## **PCB LAYOUT**





#### ASLB1470R



#### ASLB1570



### ASLB12814

# **Mouser Electronics**

**Authorized Distributor** 

Click to View Pricing, Inventory, Delivery & Lifecycle Information:

## Apem:

ASLB1570 ASLB1470 ASLB12814 ASLB1470R