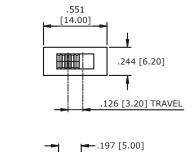

itch series

Miniature slide switches • ASLB SERIES



## **SPECIFICATIONS**

- Contact rating: 300 mA at 125 VAC or 30 VDC
- Initial contact resistance: 25 milliohms max.
- Insulation resistance: 100 megohms min. at 500 VDC
- Dielectric strength: 500 volts RMS for 1 minute
- Electrical life: 10,000 cycles min.
- Operating temperature range: -20°C to +80°C
- Actuation force: 250 ±150 grams
- Wave soldering: 255°C MAX for 5 seconds



## **FEATURES**

- Miniature compact size
- Positive spring loaded ball detent mechanism
- Molded sealed terminals



## **MATERIALS**

- Contacts: Silver plated
- Frame: SPTE
- Actuator: PA66
- Base: PA9T

#### **ASLB1470**









#### ASLB1470R







# Slide switch series

Miniature slide switches • ASLB SERIES

## **ASLB1570**







## ASLB12814













# Slide switch series

Miniature slide switches • ASLB SERIES



## **PCB LAYOUT**





#### ASLB1470R



#### ASLB1570



### ASLB12814

# **Mouser Electronics**

**Authorized Distributor** 

Click to View Pricing, Inventory, Delivery & Lifecycle Information:

## Apem:

ASLB1570 ASLB1470 ASLB12814 ASLB1470R