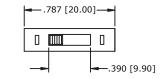

ance: 100 M $\Omega$  min. at 500VDC
- Electrical life: 10,000 cycles min.
- Dielectric strength: 500 VAC for 1 minute



# Slide switch series

Miniature slide switches • ASLB SERIES



## **SPECIFICATIONS**

- Contact rating: 300 mA at 125 VAC or 30 VDC
- Initial contact resistance: 25 milliohms max.
- Insulation resistance: 100 megohms min. at 500 VDC
- Dielectric strength: 500 volts RMS for 1 minute
- Electrical life: 10,000 cycles min.
- Operating temperature range: -20°C to +80°C
- Actuation force: 250 ±150 grams
- Wave soldering: 255°C MAX for 5 seconds



## **FEATURES**

- Miniature compact size
- Positive spring loaded ball detent mechanism
- Molded sealed terminals



## **MATERIALS**

- Contacts: Silver plated
- Frame: SPTE
- Actuator: PA66
- Base: PA9T

#### **ASLB1470**









#### ASLB1470R







# Slide switch series

Miniature slide switches • ASLB SERIES

## **ASLB1570**







## ASLB12814













# Slide switch series

Miniature slide switches • ASLB SERIES



## **PCB LAYOUT**





#### ASLB1470R



#### ASLB1570



### ASLB12814

# **Mouser Electronics**

**Authorized Distributor** 

Click to View Pricing, Inventory, Delivery & Lifecycle Information:

## Apem:

ASLB1570 ASLB1470 ASLB12814 ASLB1470R