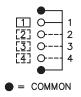

min. at 500VDC
- Electrical life: 10,000 cycles min.
- Dielectric strength: 500 VAC for 1 minute



# Slide switch series

Miniature slide switches • ASLB SERIES



## **SPECIFICATIONS**

- Contact rating: 300 mA at 125 VAC or 30 VDC
- Initial contact resistance: 25 milliohms max.
- Insulation resistance: 100 megohms min. at 500 VDC
- Dielectric strength: 500 volts RMS for 1 minute
- Electrical life: 10,000 cycles min.
- Operating temperature range: -20°C to +80°C
- Actuation force: 250 ±150 grams
- Wave soldering: 255°C MAX for 5 seconds



## **FEATURES**

- Miniature compact size
- Positive spring loaded ball detent mechanism
- Molded sealed terminals



## **MATERIALS**

- Contacts: Silver plated
- Frame: SPTE
- Actuator: PA66
- Base: PA9T

#### **ASLB1470**









#### ASLB1470R







# Slide switch series

Miniature slide switches • ASLB SERIES

## **ASLB1570**







## ASLB12814













# Slide switch series

Miniature slide switches • ASLB SERIES



## **PCB LAYOUT**





#### ASLB1470R



#### ASLB1570



### ASLB12814

# **Mouser Electronics**

**Authorized Distributor** 

Click to View Pricing, Inventory, Delivery & Lifecycle Information:

## Apem:

ASLB1570 ASLB1470 ASLB12814 ASLB1470R