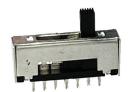

stance: 100 M $\Omega$  min. at 500VDC
- Electrical life: 10,000 cycles min.
- Dielectric strength: 500 VAC for 1 minute



# Slide switch series

Miniature slide switches • ASLB SERIES



## **SPECIFICATIONS**

- Contact rating: 300 mA at 125 VAC or 30 VDC
- Initial contact resistance: 25 milliohms max.
- Insulation resistance: 100 megohms min. at 500 VDC
- Dielectric strength: 500 volts RMS for 1 minute
- Electrical life: 10,000 cycles min.
- Operating temperature range: -20°C to +80°C
- Actuation force: 250 ±150 grams
- Wave soldering: 255°C MAX for 5 seconds



## **FEATURES**

- Miniature compact size
- Positive spring loaded ball detent mechanism
- Molded sealed terminals



## **MATERIALS**

- Contacts: Silver plated
- Frame: SPTE
- Actuator: PA66
- Base: PA9T

#### **ASLB1470**









#### ASLB1470R







# Slide switch series

Miniature slide switches • ASLB SERIES

## **ASLB1570**







## ASLB12814













# Slide switch series

Miniature slide switches • ASLB SERIES



## **PCB LAYOUT**





#### ASLB1470R



#### ASLB1570



### ASLB12814

# **Mouser Electronics**

**Authorized Distributor** 

Click to View Pricing, Inventory, Delivery & Lifecycle Information:

## Apem:

ASLB1570 ASLB1470 ASLB12814 ASLB1470R