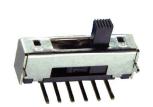

min. at 500VDC
- Electrical life: 10,000 cycles min.
- Dielectric strength: 500 VAC for 1 minute



# Slide switch series

Miniature slide switches • ASLB SERIES



## **SPECIFICATIONS**

- Contact rating: 300 mA at 125 VAC or 30 VDC
- Initial contact resistance: 25 milliohms max.
- Insulation resistance: 100 megohms min. at 500 VDC
- Dielectric strength: 500 volts RMS for 1 minute
- Electrical life: 10,000 cycles min.
- Operating temperature range: -20°C to +80°C
- Actuation force: 250 ±150 grams
- Wave soldering: 255°C MAX for 5 seconds



## **FEATURES**

- Miniature compact size
- Positive spring loaded ball detent mechanism
- Molded sealed terminals



## **MATERIALS**

- Contacts: Silver plated
- Frame: SPTE
- Actuator: PA66
- Base: PA9T

#### **ASLB1470**









#### ASLB1470R







# Slide switch series

Miniature slide switches • ASLB SERIES

## **ASLB1570**







## ASLB12814













# Slide switch series

Miniature slide switches • ASLB SERIES



## **PCB LAYOUT**





#### ASLB1470R



#### ASLB1570



### ASLB12814

# **Mouser Electronics**

**Authorized Distributor** 

Click to View Pricing, Inventory, Delivery & Lifecycle Information:

## Apem:

ASLB1570 ASLB1470 ASLB12814 ASLB1470R