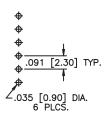

ng: 300 mA at 125 VAC or 30 VDC
- Initial contact resistance: 25 milliohms max.
- Insulation resistance: 100 megohms min. at 500 VDC
- Dielectric strength: 500 volts RMS for 1 minute
- Electrical life: 10,000 cycles min.
- Operating temperature range: -20°C to +80°C
- Actuation force: 250 ±150 grams
- Wave soldering: 255°C MAX for 5 seconds



## **FEATURES**

- Miniature compact size
- Positive spring loaded ball detent mechanism
- Molded sealed terminals



## **MATERIALS**

- Contacts: Silver plated
- Frame: SPTE
- Actuator: PA66
- Base: PA9T

#### **ASLB1470**









#### ASLB1470R







# Slide switch series

Miniature slide switches • ASLB SERIES

## **ASLB1570**







## ASLB12814













# Slide switch series

Miniature slide switches • ASLB SERIES



## **PCB LAYOUT**





#### ASLB1470R



#### ASLB1570



### ASLB12814

# **Mouser Electronics**

**Authorized Distributor** 

Click to View Pricing, Inventory, Delivery & Lifecycle Information:

## Apem:

ASLB1570 ASLB1470 ASLB12814 ASLB1470R