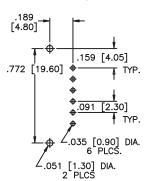

VAC or 30 VDC
- Initial contact resistance: 25 milliohms max.
- Insulation resistance: 100 megohms min. at 500 VDC
- Dielectric strength: 500 volts RMS for 1 minute
- Electrical life: 10,000 cycles min.
- Operating temperature range: -20°C to +80°C
- Actuation force: 250 ±150 grams
- Wave soldering: 255°C MAX for 5 seconds



## **FEATURES**

- Miniature compact size
- Positive spring loaded ball detent mechanism
- Molded sealed terminals



## **MATERIALS**

- Contacts: Silver plated
- Frame: SPTE
- Actuator: PA66
- Base: PA9T

#### **ASLB1470**









#### ASLB1470R







# Slide switch series

Miniature slide switches • ASLB SERIES

## **ASLB1570**







## ASLB12814













# Slide switch series

Miniature slide switches • ASLB SERIES



## **PCB LAYOUT**





#### ASLB1470R



#### ASLB1570



### ASLB12814

# **Mouser Electronics**

**Authorized Distributor** 

Click to View Pricing, Inventory, Delivery & Lifecycle Information:

## Apem:

ASLB1570 ASLB1470 ASLB12814 ASLB1470R