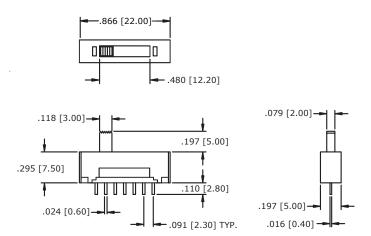

1 minute



# Slide switch series

Miniature slide switches • ASLB SERIES



## **SPECIFICATIONS**

- Contact rating: 300 mA at 125 VAC or 30 VDC
- Initial contact resistance: 25 milliohms max.
- Insulation resistance: 100 megohms min. at 500 VDC
- Dielectric strength: 500 volts RMS for 1 minute
- Electrical life: 10,000 cycles min.
- Operating temperature range: -20°C to +80°C
- Actuation force: 250 ±150 grams
- Wave soldering: 255°C MAX for 5 seconds



## **FEATURES**

- Miniature compact size
- Positive spring loaded ball detent mechanism
- Molded sealed terminals



## **MATERIALS**

- Contacts: Silver plated
- Frame: SPTE
- Actuator: PA66
- Base: PA9T

#### **ASLB1470**









#### ASLB1470R







# Slide switch series

Miniature slide switches • ASLB SERIES

## **ASLB1570**







## ASLB12814













# Slide switch series

Miniature slide switches • ASLB SERIES



## **PCB LAYOUT**





#### ASLB1470R



#### ASLB1570



### ASLB12814

# **Mouser Electronics**

**Authorized Distributor** 

Click to View Pricing, Inventory, Delivery & Lifecycle Information:

## Apem:

ASLB1570 ASLB1470 ASLB12814 ASLB1470R