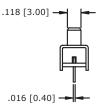

series

Miniature slide switches • ASLB SERIES



## **SPECIFICATIONS**

- Contact rating: 300 mA at 125 VAC or 30 VDC
- Initial contact resistance: 25 milliohms max.
- Insulation resistance: 100 megohms min. at 500 VDC
- Dielectric strength: 500 volts RMS for 1 minute
- Electrical life: 10,000 cycles min.
- Operating temperature range: -20°C to +80°C
- Actuation force: 250 ±150 grams
- Wave soldering: 255°C MAX for 5 seconds



## **FEATURES**

- Miniature compact size
- Positive spring loaded ball detent mechanism
- Molded sealed terminals



## **MATERIALS**

- Contacts: Silver plated
- Frame: SPTE
- Actuator: PA66
- Base: PA9T

#### **ASLB1470**









#### ASLB1470R







# Slide switch series

Miniature slide switches • ASLB SERIES

## **ASLB1570**







## ASLB12814













# Slide switch series

Miniature slide switches • ASLB SERIES



## **PCB LAYOUT**





#### ASLB1470R



#### ASLB1570



### ASLB12814

# **Mouser Electronics**

**Authorized Distributor** 

Click to View Pricing, Inventory, Delivery & Lifecycle Information:

## Apem:

ASLB1570 ASLB1470 ASLB12814 ASLB1470R