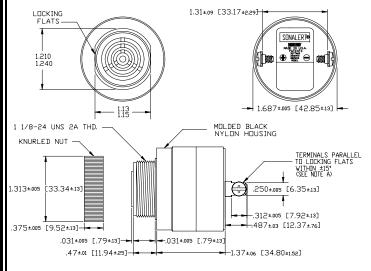

#### PART DIMENSIONS BEFORE CODE DATE 0824 5

NOTE A: TERMINALS-032 BRASS TIN PLATED, TAPPED FOR #6-32 SCREW. TWO #6-32 NICKEL PLATED BRASS SCREWS INCLUBED. WILL ACCEPT 1/4' QUICK CONNECT. NOTE B: MOUNTING- REMOVE BLACK PLASTIC NUT AND INSERT THREADED FRONT THROUGH 1.25' HOLE PUNCHED IN PANEL, IF DRIENTATION IS NEEDED, NOTE LOCKING FLATS ON DRAVING. SCREW NUT BACK ON. DO NOT OVERTIGHTEN.