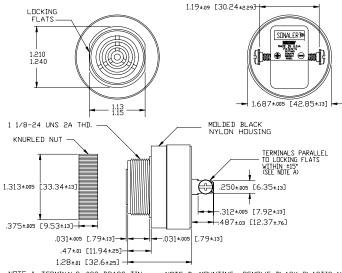

#### PART DIMENSIONS AFTER CODE DATE 0825 1

NOTE A: TERMINALS-.032 BRASS TIN PLATED, TAPPED FOR #6-32 SCREW. TWO #6-32 NICKEL PLATED BRASS SCREWS INCLUBED. WILL ACCEPT 1/4' QUICK CONNECT. NOTE B: MOUNTING- REMOVE BLACK PLASTIC NUT AND INSERT THREADED FRONT THROUGH 1.25' HOLE PUNCHED IN PANEL, IF DRIENTATION IS NEEDED, NOTE LOCKING FLATS ON DRAWING, SCREW NUT BACK ON. DO NOT OVERTIGHTEN.