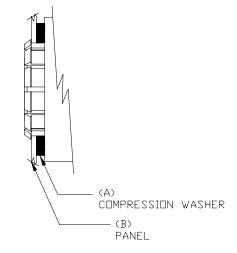

## Mounting -

Panel hole 1.063±.005 diameter should be punched from the back side so that locking fingers enter on a slightly rounded edge of the hole. Assemble proper compression washer and press into panel hole until locking fingers snap over the hole edge. Installation pressure should be applied at the circumferance of the device.