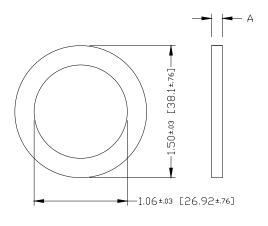

## Mounting -

Panel hole 1.063±.005 diameter should be punched from the back side so that locking fingers enter on a slightly rounded edge of the hole. Assemble proper compression washer and press into panel hole until locking fingers snap over the hole edge. Installation pressure should be applied at the circumferance of the device.

## Use for Snap-In Panel Style Units

| Catalog<br>Number | Thickness<br>(A) | Panel<br>Thickness (B) |
|-------------------|------------------|------------------------|
| PW1               | .063             | 11-12GA (.125109)      |
| PW2               | .125             | 13-17GA (.093056)      |
| PW3               | .187             | 18-22GA (.050031)      |