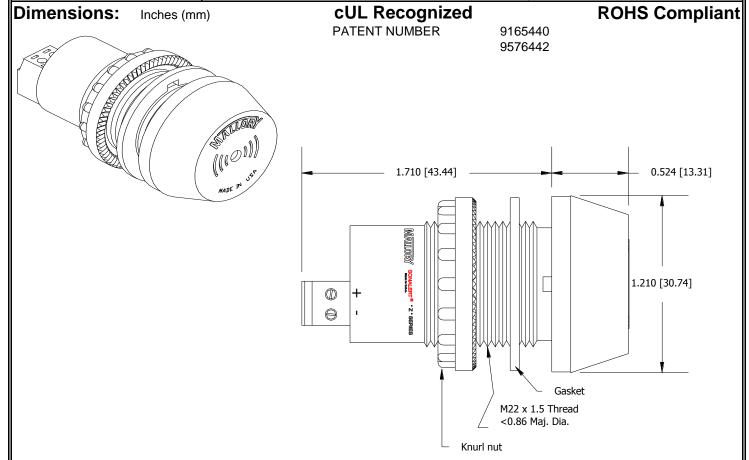

## MALLORY Mallory Sonalert Products,Inc. | Part #: Z' | Sales Outline Drawing | Revision:

ZT120LADP3R

C

**Specifications:** 

| Sound Level Category  | Loud                                                                          |
|-----------------------|-------------------------------------------------------------------------------|
| Mode of Operation     | Slow Double Pulse Sound and Light @ 0.5 PPS                                   |
| Lens Color            | Opaque White                                                                  |
| LED Color             | RED                                                                           |
| LED Mode of Operation | FLASH 0.5PPS                                                                  |
| Voltage Rating        | 90 to 120 VAC                                                                 |
| Frequency             | 3900 ± 500 Hz                                                                 |
| Loudness @ 2 FT       | 85 to 95 dB(A) Typ.                                                           |
| Current Draw          | 40mA MAX                                                                      |
| Housing Material      | 6/6 Nylon, Color: Black                                                       |
| Front Cap Material    | 6/6 Nylon, Color: Opaque White                                                |
| Storage Temperature   | -40° to +80° C                                                                |
| Operating Temperature | -30° to +65° C                                                                |
| Panel Mounting        | Recommended hole size is 22.5 mm. Thread front will fit standard 22.5mm hole. |
| Knurled Nut           | Used to attach part to panel. The max recommended torque is 10 in-lbs.        |
| Weight (Typical)      | 28 g                                                                          |
| NEMA 3R,4X, & 12      | Approved with use of included gasket.                                         |
| Options               | Please contact factory.                                                       |
|                       |                                                                               |