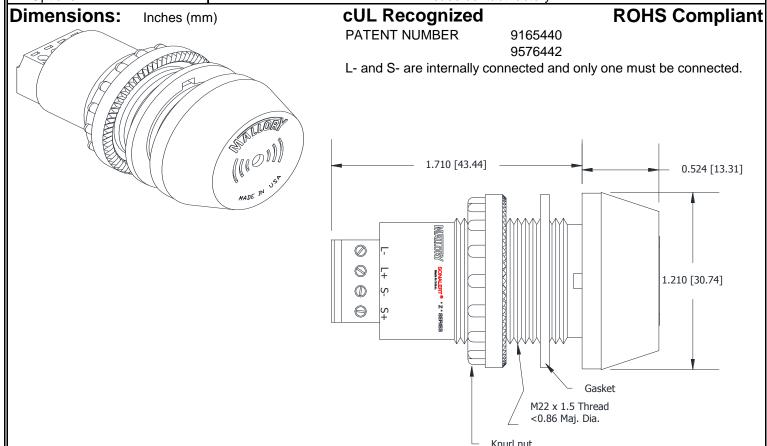

## MALLORY Mallory Sonalert Products, Inc. | Part #: ZT028LDIC1R | Sales Outline Drawing | Revision: D

| Specifications:       | INDIVIDUAL CONTROL OF LIGHT AND SOUND                                         |                         |
|-----------------------|-------------------------------------------------------------------------------|-------------------------|
| Function              | LIGHT                                                                         | SOUND                   |
| Sound Level Category  | N/A                                                                           | Loud                    |
| Mode of Operation     | Continuous                                                                    | Continuous              |
| Lens Color            | Opaque White                                                                  | N/A                     |
| LED Color             | RED                                                                           | N/A                     |
| Rated Voltage         | 24 VDC                                                                        | 24 VDC                  |
| Voltage Range         | 20 to 28 VDC                                                                  | 20 to 28 VDC            |
| Power Connection      | L+ to +Vdc & L- to -Vdc                                                       | S+ to +Vdc & S- to -Vdc |
| Current Draw          | 25mA MAX                                                                      | 25mA MAX                |
| Frequency             | N/A                                                                           | 3900 ± 500 Hz           |
| Loudness @ 2 FT       | N/A                                                                           | 85 to 95 dB(A) Typ.     |
| Housing Material      | 6/6 Nylon, Color: Black                                                       |                         |
| Front Cap Material    | 6/6 Nylon, Color: Opaque White                                                |                         |
| Storage Temperature   | -40° to +80° C                                                                |                         |
| Operating Temperature | -30° to +65° C                                                                |                         |
| Panel Mounting        | Recommended hole size is 22.5 mm. Thread front will fit standard 22.5mm hole. |                         |
| Knurled Nut           | Used to attach part to panel. The max recommended torque is 10 in-lbs.        |                         |
| Weight (Typical)      | 28 g                                                                          |                         |
| NEMA 3R,4X, & 12      | Approved with use of included gasket.                                         |                         |
| Options               | Please contact factory.                                                       |                         |