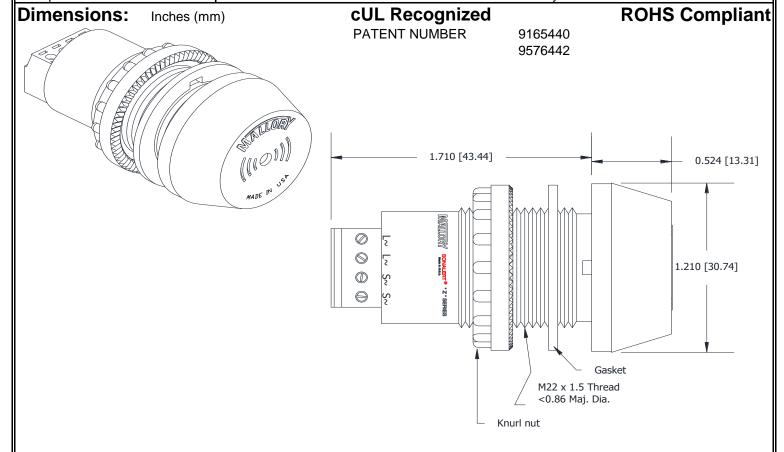

## MALLORY Mallory Sonalert Products, Inc. Sales Outline Drawing Revision: E Specifications: INDIVIDUAL CONTROL OF LIGHT AND SOUND

| Specifications:       | INDIVIDUAL CONTROL OF LIGHT AND SOUND                                         |                     |
|-----------------------|-------------------------------------------------------------------------------|---------------------|
| Function              | LIGHT                                                                         | SOUND               |
| Sound Level Category  | N/A                                                                           | Loud                |
| Mode of Operation     | Continuous                                                                    | Slow Pulse @ 1 PPS  |
| Lens Color            | Opaque White                                                                  | N/A                 |
| LED Color             | RED                                                                           | N/A                 |
| Rated Voltage         | 24 VAC/DC                                                                     | 24 VAC/DC           |
| Voltage Range         | 20 to 28 VAC/DC                                                               | 20 to 28 VAC/DC     |
| Power Connection      | L~ to ~VAC/DC                                                                 | S~ to ~VAC/DC       |
| Current Draw          | 25mA MAX                                                                      | 25mA MAX            |
| Frequency             | N/A                                                                           | 3900 ± 500 Hz       |
| Loudness @ 2 FT       | N/A                                                                           | 85 to 95 dB(A) Typ. |
| Housing Material      | 6/6 Nylon, Color: Black                                                       |                     |
| Front Cap Material    | 6/6 Nylon, Color: Opaque White                                                |                     |
| Storage Temperature   | -40° to +80° C                                                                |                     |
| Operating Temperature | -30° to +65° C                                                                |                     |
| Panel Mounting        | Recommended hole size is 22.5 mm. Thread front will fit standard 22.5mm hole. |                     |
| Knurled Nut           | Used to attach part to panel. The max recommended torque is 10 in-lbs.        |                     |
| Weight (Typical)      | 28 g                                                                          |                     |
| NEMA 3R,4X, & 12      | Approved with use of included gasket.                                         |                     |
| Options               | Please contact factory.                                                       |                     |