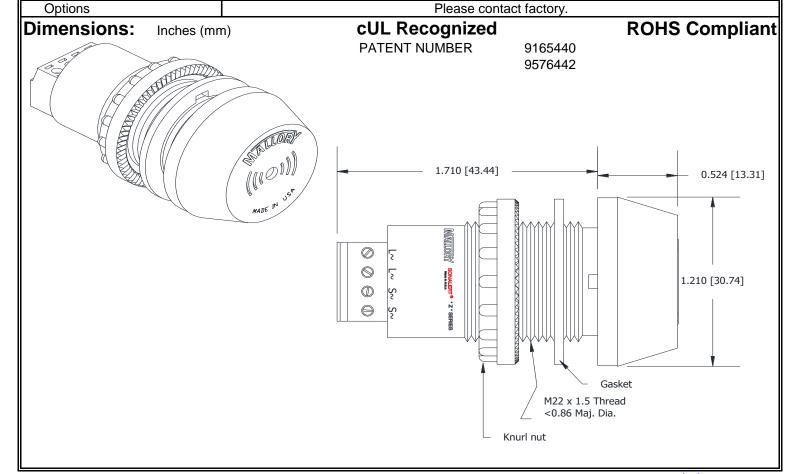

## MALLORY Mallory Sonalert Products, Inc. Sales Outline Drawing Revision: E Specifications: INDIVIDUAL CONTROL OF LIGHT AND SOUND Function Sound Level Category N/A Part #: ZT028LAIC2G Revision: E Sound Light Sound Level Category

| opcomoations.         | INDIVIDUAL CONTINUE OF EIGHT AND COOKE                                        |                     |
|-----------------------|-------------------------------------------------------------------------------|---------------------|
| Function              | LIGHT                                                                         | SOUND               |
| Sound Level Category  | N/A                                                                           | Loud                |
| Mode of Operation     | Continuous                                                                    | Fast Pulse @ 10 PPS |
| Lens Color            | Opaque White                                                                  | N/A                 |
| LED Color             | GREEN                                                                         | N/A                 |
| Rated Voltage         | 24 VAC/DC                                                                     | 24 VAC/DC           |
| Voltage Range         | 20 to 28 VAC/DC                                                               | 20 to 28 VAC/DC     |
| Power Connection      | L~ to ~VAC/DC                                                                 | S~ to ~VAC/DC       |
| Current Draw          | 25mA MAX                                                                      | 25mA MAX            |
| Frequency             | N/A                                                                           | 3900 ± 500 Hz       |
| Loudness @ 2 FT       | N/A                                                                           | 85 to 95 dB(A) Typ. |
| Housing Material      | 6/6 Nylon, Color: Black                                                       |                     |
| Front Cap Material    | 6/6 Nylon, Color: Opaque White                                                |                     |
| Storage Temperature   | -40° to +80° C                                                                |                     |
| Operating Temperature | -30° to +65° C                                                                |                     |
| Panel Mounting        | Recommended hole size is 22.5 mm. Thread front will fit standard 22.5mm hole. |                     |
| Knurled Nut           | Used to attach part to panel. The max recommended torque is 10 in-lbs.        |                     |
| Weight (Typical)      | 28 g                                                                          |                     |
| NEMA 3R,4X, & 12      | Approved with use of included gasket.                                         |                     |
|                       |                                                                               |                     |