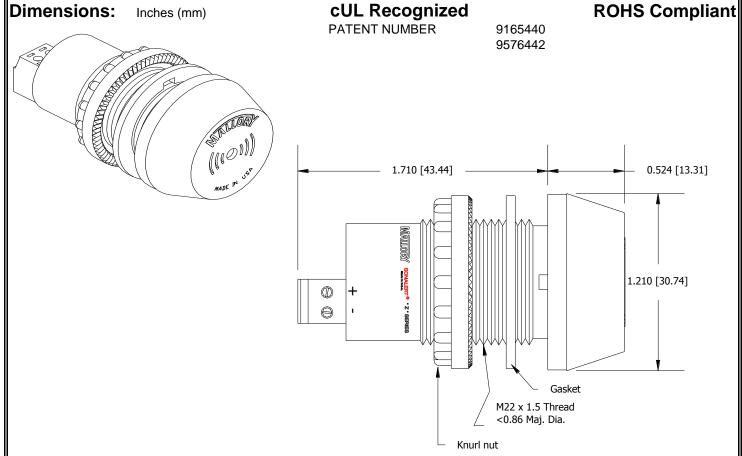

## Specifications:

| Sound Level Category  | Loud                                                                          |
|-----------------------|-------------------------------------------------------------------------------|
| Mode of Operation     | Continuous for 15 Seconds, then Flashing Light until reset.                   |
| Lens Color            | Opaque White                                                                  |
| LED Color             | RED                                                                           |
| LED Mode of Operation | CONT/FLASH                                                                    |
| Voltage Rating        | 20 to 28 VAC/DC                                                               |
| Frequency             | 3900 ± 500 Hz                                                                 |
| Loudness @ 2 FT       | 85 to 95 dB(A) Typ.                                                           |
| Current Draw          | 40mA MAX                                                                      |
| Housing Material      | 6/6 Nylon, Color: Black                                                       |
| Front Cap Material    | 6/6 Nylon, Color: Opaque White                                                |
| Storage Temperature   | -40° to +80° C                                                                |
| Operating Temperature | -30° to +65° C                                                                |
| Panel Mounting        | Recommended hole size is 22.5 mm. Thread front will fit standard 22.5mm hole. |
| Knurled Nut           | Used to attach part to panel. The max recommended torque is 10 in-lbs.        |
| Weight (Typical)      | 28 g                                                                          |
| NEMA 3R,4X, & 12      | Approved with use of included gasket.                                         |
| Options               | Please contact factory.                                                       |