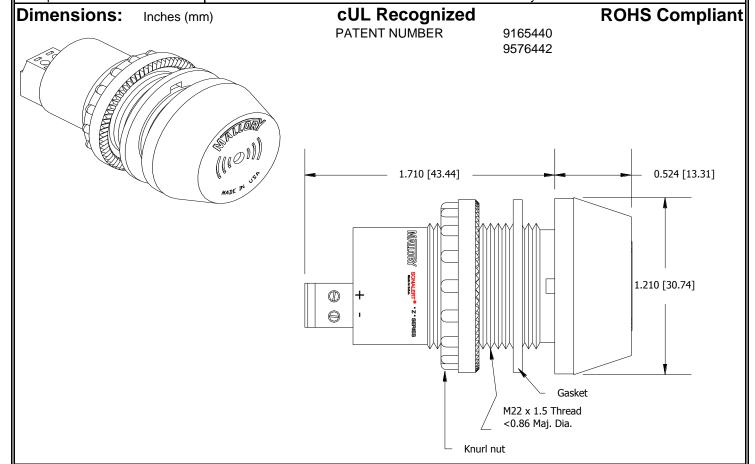

## MALLORY Mallory Sonalert Products, Inc. Sales Outline Drawing Revision:

ZT028LACM1R
Revision:

**Specifications:** 

| opoomounono.          |                                                                               |
|-----------------------|-------------------------------------------------------------------------------|
| Sound Level Category  | Loud                                                                          |
| Mode of Operation     | Chime Sound and Light @ 3 Seconds Repeating.                                  |
| Lens Color            | Opaque White                                                                  |
| LED Color             | RED                                                                           |
| LED Mode of Operation | FADE @ 3 SEC                                                                  |
| Voltage Rating        | 20 to 28 VAC/DC                                                               |
| Frequency             | 3900 ± 500 Hz                                                                 |
| Loudness @ 2 FT       | 85 to 95 dB(A) Typ.                                                           |
| Current Draw          | 40mA MAX                                                                      |
| Housing Material      | 6/6 Nylon, Color: Black                                                       |
| Front Cap Material    | 6/6 Nylon, Color: Opaque White                                                |
| Storage Temperature   | -40° to +80° C                                                                |
| Operating Temperature | -30° to +65° C                                                                |
| Panel Mounting        | Recommended hole size is 22.5 mm. Thread front will fit standard 22.5mm hole. |
| Knurled Nut           | Used to attach part to panel. The max recommended torque is 10 in-lbs.        |
| Weight (Typical)      | 28 g                                                                          |
| NEMA 3R,4X, & 12      | Approved with use of included gasket.                                         |
| Options               | Please contact factory.                                                       |