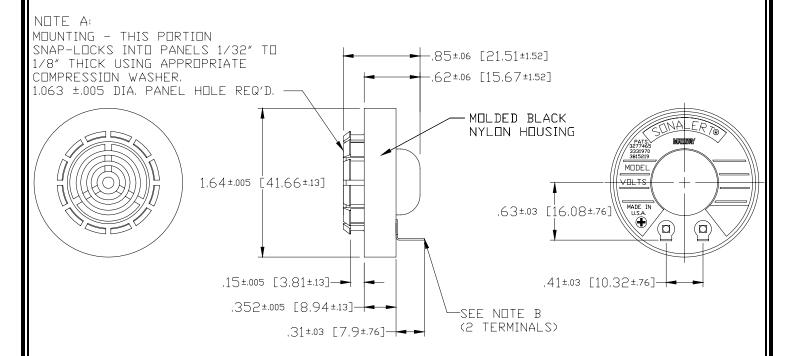

**Dimensions:** Inches (mm)

NOTE B: TERMINALS - .016 BRASS, HOT TIN FINISH WITH .076 WIRE HOLE. TERMINAL WILL ACCEPT STANDARD 1/8" QUICK CONNECT