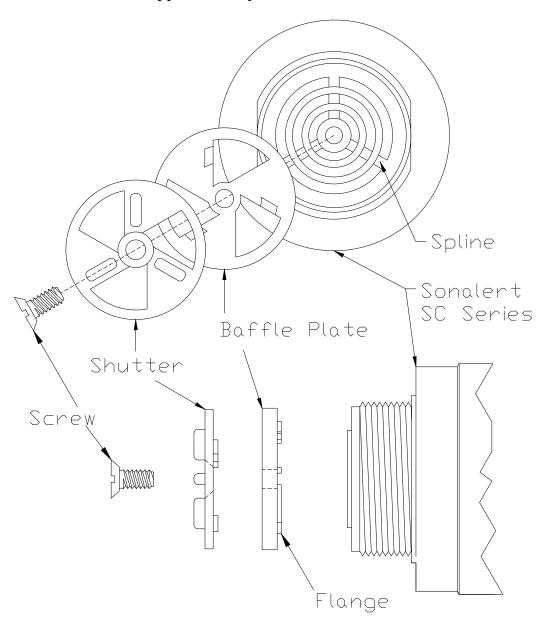

## **Instructions for Assembly:**

- 1. Place flange on the baffle plate over the spline in the grill of the Sonalert.
- 2. Attach shutter to the baffle plate.
- 3. Insert Snap Rivet or Screw through the center hole of the shutter and baffle plate.

  Snap Rivet: Push the Snap Rivet into the front center hole until it snaps tightly into place.

  Screw: Secure the screw into the front center hole of the Sonalert. Do not over tighten.
- 4. Adjust volume by rotating the shutter