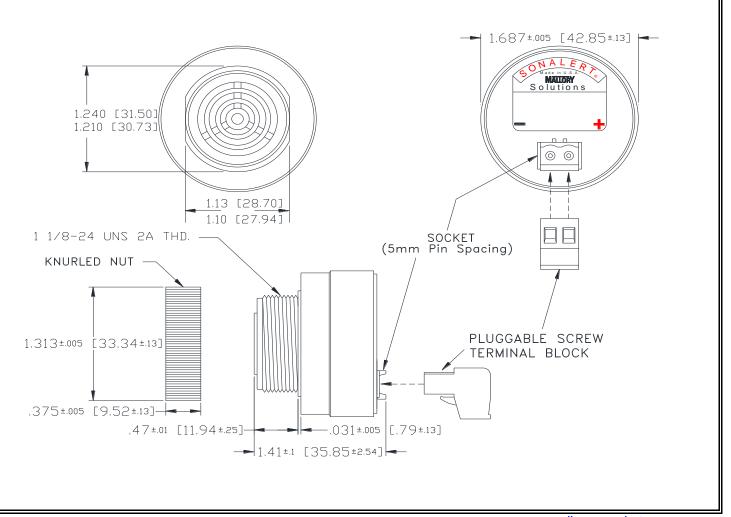

## MALLORY Mallory Sonalert Products, Inc. Part #: Revision: **Sales Outline Drawing**

SCL120LA3SP1B B

|  | Sı | рe | cif | ic | ati | on | s: |
|--|----|----|-----|----|-----|----|----|
|--|----|----|-----|----|-----|----|----|

| Sound Level Category  | Loud                                                                                       |  |  |  |  |
|-----------------------|--------------------------------------------------------------------------------------------|--|--|--|--|
| Mode of Operation     | Slow Pulse @ 1 PPS                                                                         |  |  |  |  |
| Voltage Rating        | 48 to 120 VAC                                                                              |  |  |  |  |
| Frequency             | 2900 ± 500 Hz                                                                              |  |  |  |  |
| Loudness @ 2 FT       | 85 to 95 dB(A) Typ.                                                                        |  |  |  |  |
| Current Draw          | 30mA MAX                                                                                   |  |  |  |  |
| Housing Material      | 6/6 Nylon, Color: Black                                                                    |  |  |  |  |
| Storage Temperature   | -40° to +85° C                                                                             |  |  |  |  |
| Operating Temperature | -40° to +85° C                                                                             |  |  |  |  |
| Panel Mounting        | Recommended hole size is 1.25"(31.75mm). Thread front will fit standard 30mm(1.181") hole. |  |  |  |  |
| Knurled Nut           | Used to attach part to panel. The max recommended torque is 10 in-lbs.                     |  |  |  |  |
| Weight (Typical)      | 1.6 oz (45g)                                                                               |  |  |  |  |
| NEMA 3R,4X, & 12      | Approved with use of ACC03.                                                                |  |  |  |  |
| cUL Recognition       | Supply voltage shall employ Transient Voltage Surge Suppression.                           |  |  |  |  |
| Options               | Please contact factory.                                                                    |  |  |  |  |
|                       |                                                                                            |  |  |  |  |

**Dimensions:** Inches (mm)