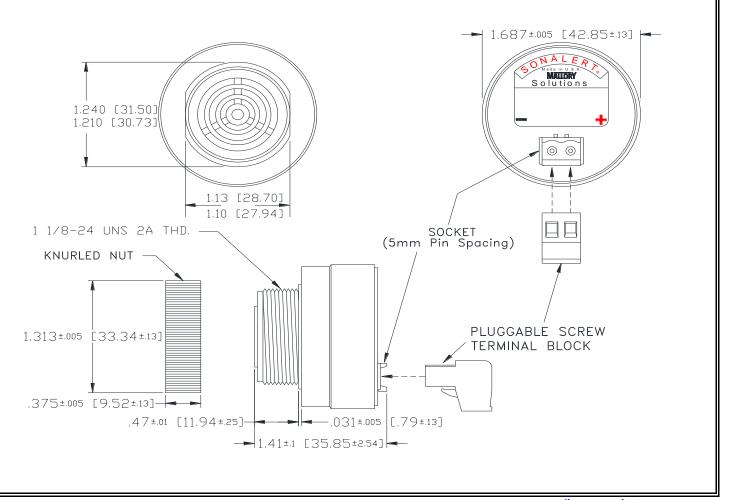

## MALLORY Mallory Sonalert Products,Inc. | Part #: Sales Outline Drawing | Revision:

Part #: SCL028MA3CTB

Revision: C

**Specifications:** 

| Sound Level Category  | Medium                                                                                     |
|-----------------------|--------------------------------------------------------------------------------------------|
| Mode of Operation     | Continuous                                                                                 |
| Voltage Rating        | 16 to 28 VAC                                                                               |
| Frequency             | 2900 ± 500 Hz                                                                              |
| Loudness @ 2 FT       | 75 to 85 dB(A) Typ.                                                                        |
| Current Draw          | 20mA MAX @ 24VDC                                                                           |
| Housing Material      | 6/6 Nylon, Color: Black                                                                    |
| Storage Temperature   | -40° to +85° C                                                                             |
| Operating Temperature | -40° to +85° C                                                                             |
| Panel Mounting        | Recommended hole size is 1.25"(31.75mm). Thread front will fit standard 30mm(1.181") hole. |
| Knurled Nut           | Used to attach part to panel. The max recommended torque is 10 in-lbs.                     |
| Weight (Typical)      | 1.6 oz (45g)                                                                               |
| NEMA 3R,4X, & 12      | Approved with use of ACC03.                                                                |
| cUL Recognition       | cUL Recognized                                                                             |
| Options               | Please contact factory.                                                                    |

Dimensions: Inches (mm) cUL Recognized ROHS Compliant