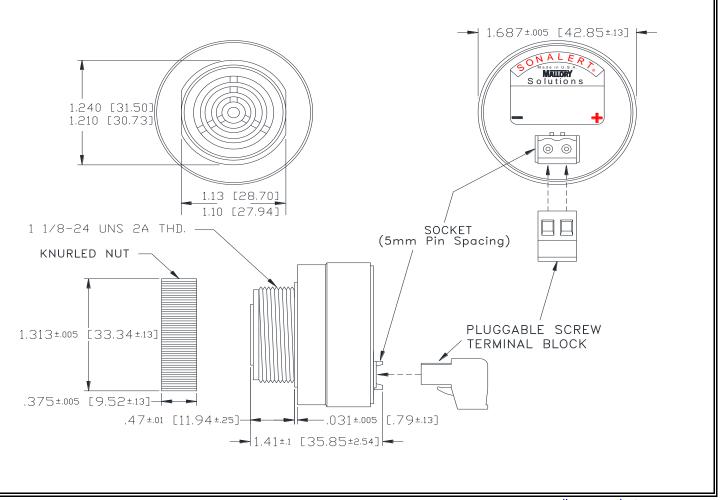

## MALLORY Mallory Sonalert Products,Inc. | Part #: SCL028LD3CTB Sales Outline Drawing | Revision: C

**Specifications:** 

| Sound Level Category  | Loud                                                                                       |
|-----------------------|--------------------------------------------------------------------------------------------|
| Mode of Operation     | Continuous                                                                                 |
| Voltage Rating        | 16 to 28 VDC                                                                               |
| Frequency             | 2900 ± 500 Hz                                                                              |
| Loudness @ 2 FT       | 85 to 95 dB(A) Typ.                                                                        |
| Current Draw          | 20mA MAX @ 24VDC                                                                           |
| Housing Material      | 6/6 Nylon, Color: Black                                                                    |
| Storage Temperature   | -40° to +85° C                                                                             |
| Operating Temperature | -40° to +85° C                                                                             |
| Panel Mounting        | Recommended hole size is 1.25"(31.75mm). Thread front will fit standard 30mm(1.181") hole. |
| Knurled Nut           | Used to attach part to panel. The max recommended torque is 10 in-lbs.                     |
| Weight (Typical)      | 1.6 oz (45g)                                                                               |
| NEMA 3R,4X, & 12      | Approved with use of ACC03.                                                                |
| cUL Recognition       | cUL Recognized                                                                             |
| Options               | Please contact factory.                                                                    |

Dimensions: Inches (mm) cUL Recognized ROHS Compliant