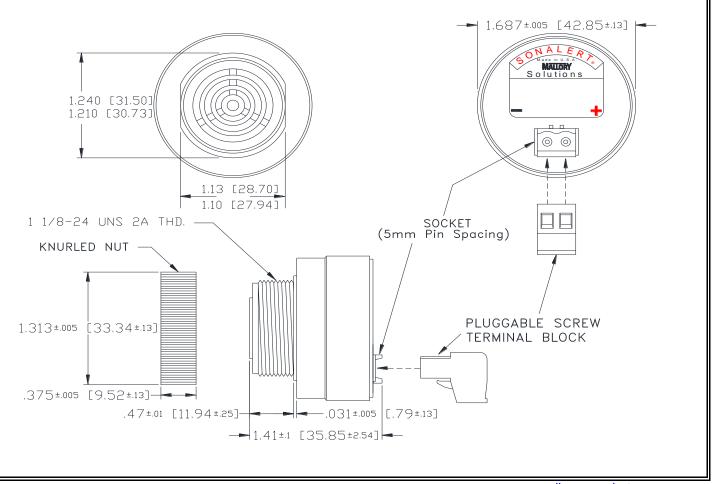

## MALLORY Mallory Sonalert Products,Inc. Part #: Sales Outline Drawing

Part #: SCL016MD3CTB

Revision: C

**Specifications:** 

| Sound Level Category  | Medium                                                                                     |
|-----------------------|--------------------------------------------------------------------------------------------|
| Mode of Operation     | Continuous                                                                                 |
| Voltage Rating        | 6 to 16 VDC                                                                                |
| Frequency             | 2900 ± 500 Hz                                                                              |
| Loudness @ 2 FT       | 75 to 85 dB(A) Typ.                                                                        |
| Current Draw          | 20mA MAX @ 12VDC                                                                           |
| Housing Material      | 6/6 Nylon, Color: Black                                                                    |
| Storage Temperature   | -40° to +85° C                                                                             |
| Operating Temperature | -40° to +85° C                                                                             |
| Panel Mounting        | Recommended hole size is 1.25"(31.75mm). Thread front will fit standard 30mm(1.181") hole. |
| Knurled Nut           | Used to attach part to panel. The max recommended torque is 10 in-lbs.                     |
| Weight (Typical)      | 1.6 oz (45g)                                                                               |
| NEMA 3R,4X, & 12      | Approved with use of ACC03.                                                                |
| cUL Recognition       | cUL Recognized                                                                             |
| Options               | Please contact factory.                                                                    |

Dimensions: Inches (mm) cUL Recognized ROHS Compliant