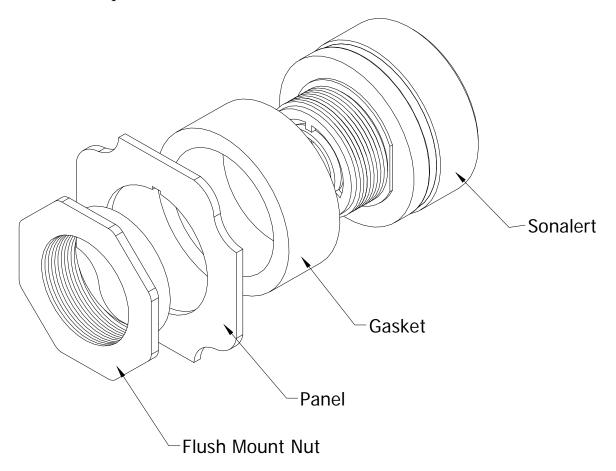

## Flush Mount - 16mm

For use with panel hole of 32mm diameter and minimum thickness of 1.5mm.

## **Instructions for Assembly:**

- 1. Place Flush Mount Nut through hole in panel (Nut is keyed).
- 2. Place Gasket over Flush Mount Nut.
- 3. Screw Sonalert into assembly and tighten.