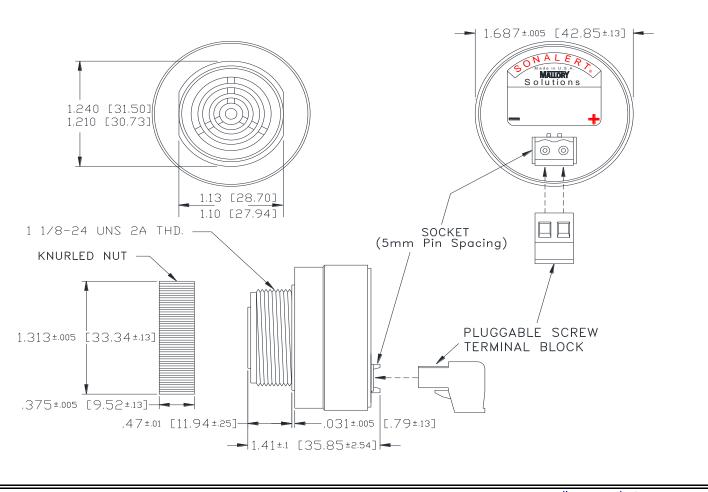

## MALLORY Mallory Sonalert Products,Inc. Part # Sales Outline Drawing

Part #: SCE120XA3DP2B
Revision:

Specifications:

| Sound Level Category  | Extra Loud                                                                                 |
|-----------------------|--------------------------------------------------------------------------------------------|
| Mode of Operation     | Fast Double Pulse @ 2 PPS                                                                  |
| Voltage Rating        | 48 to 120 VAC                                                                              |
| Frequency             | 2900 ± 500 Hz                                                                              |
| Loudness @ 2 FT       | 95 to 105 dB(A) Typ.                                                                       |
| Current Draw          | 70mA MAX                                                                                   |
| Housing Material      | 6/6 Nylon, Color: Black                                                                    |
| Storage Temperature   | -40° to +85° C                                                                             |
| Operating Temperature | -40° to +85° C                                                                             |
| Panel Mounting        | Recommended hole size is 1.25"(31.75mm). Thread front will fit standard 30mm(1.181") hole. |
| Knurled Nut           | Used to attach part to panel. The max recommended torque is 10 in-lbs.                     |
| Weight (Typical)      | 1.6 oz (45g)                                                                               |
| NEMA 3R,4X, & 12      | Approved with use of ACC03.                                                                |
| cUL Recognition       | Supply voltage shall employ Transient Voltage Surge Suppression.                           |
| Options               | Please contact factory.                                                                    |
|                       |                                                                                            |

Dimensions: Inches (mm) cUL Recognized

**ROHS Compliant** 