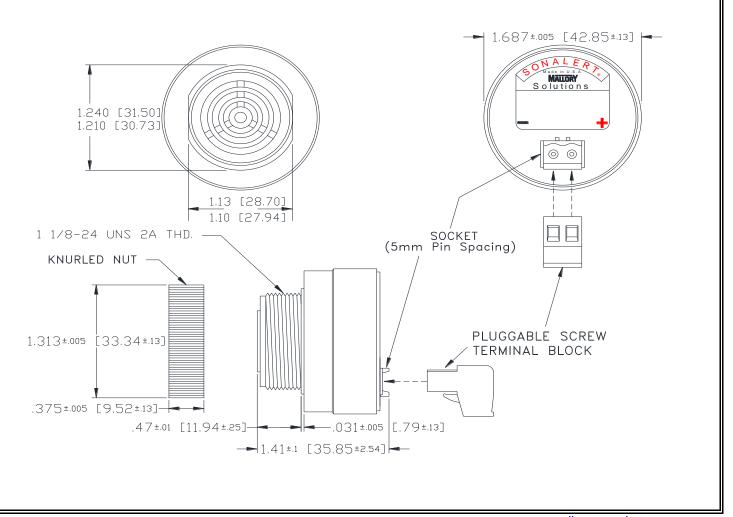

181") hole. |
| Knurled Nut           | Used to attach part to panel. The max recommended torque is 10 in-lbs.                     |
| Weight (Typical)      | 1.6 oz (45g)                                                                               |
| NEMA 3R,4X, & 12      | Approved with use of ACC03.                                                                |
| cUL Recognition       | Supply voltage shall employ Transient Voltage Surge Suppression.                           |
| Options               | Please contact factory.                                                                    |
| _                     |                                                                                            |

**Dimensions:** Inches (mm)

## cUL Recognized

## **ROHS Compliant**



## **Mouser Electronics**

**Authorized Distributor** 

Click to View Pricing, Inventory, Delivery & Lifecycle Information:

Mallory Sonalert: SCE120LA2SP1B