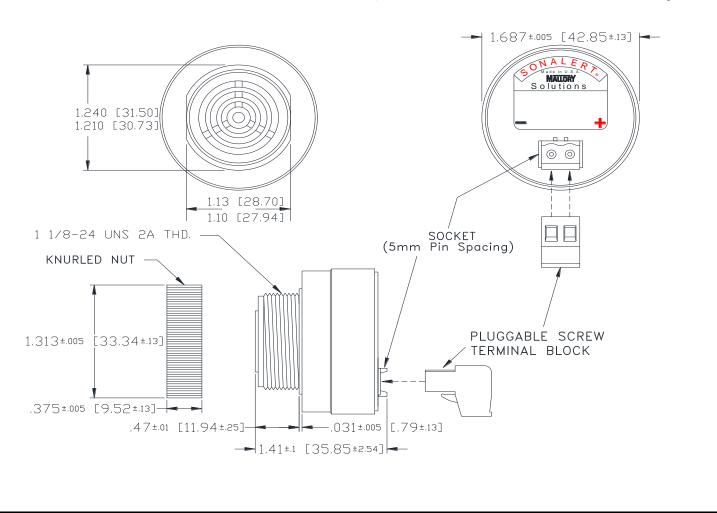

## MALLORY Mallory Sonalert Products,Inc. Sales Outline Drawing

Part #: SCE120LA2DP3B

Revision: B

Specifications:

| Sound Level Category  | Loud                                                                                       |
|-----------------------|--------------------------------------------------------------------------------------------|
| Mode of Operation     | Slow Double Pulse @ 0.5 PPS                                                                |
| Voltage Rating        | 48 to 120 VAC                                                                              |
| Frequency             | 2000 ± 500 Hz                                                                              |
| Loudness @ 2 FT       | 85 to 95 dB(A) Typ.                                                                        |
| Current Draw          | 40mA MAX                                                                                   |
| Housing Material      | 6/6 Nylon, Color: Black                                                                    |
| Storage Temperature   | -40° to +85° C                                                                             |
| Operating Temperature | -40° to +85° C                                                                             |
| Panel Mounting        | Recommended hole size is 1.25"(31.75mm). Thread front will fit standard 30mm(1.181") hole. |
| Knurled Nut           | Used to attach part to panel. The max recommended torque is 10 in-lbs.                     |
| Weight (Typical)      | 1.6 oz (45g)                                                                               |
| NEMA 3R,4X, & 12      | Approved with use of ACC03.                                                                |
| cUL Recognition       | Supply voltage shall employ Transient Voltage Surge Suppression.                           |
| Options               | Please contact factory.                                                                    |
|                       |                                                                                            |

**Dimensions:** Inches (mm)