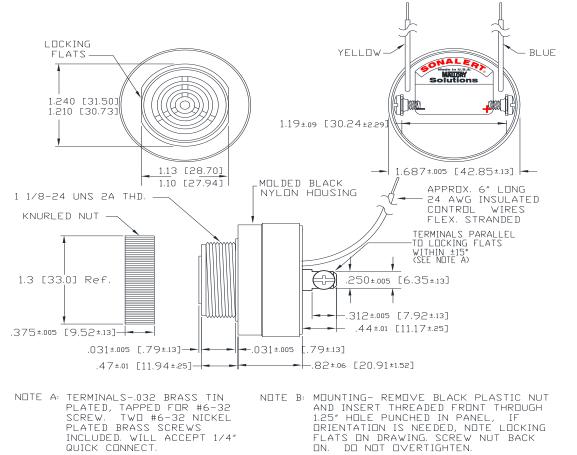

## **Specifications:**

| Sound Level Category: | Extra Loud                                                                                 | Loud                 | Extra Loud           | Loud                |
|-----------------------|--------------------------------------------------------------------------------------------|----------------------|----------------------|---------------------|
| Mode of Operation:    | Continuous                                                                                 | Continuous           | Slow Pulse           | Slow Pulse          |
| Pulse Rate (PPS):     | N/A                                                                                        | N/A                  | 1                    | 1                   |
| Loudness @ 2 FT:      | 95 to 105 dB(A) Typ.                                                                       | 85 to 95 dB(A) Typ.  | 95 to 105 dB(A) Typ. | 85 to 95 dB(A) Typ. |
| Frequency:            | 2900 ± 500 Hz                                                                              | 2900 ± 500 Hz        | 2900 ± 500 Hz        | 2900 ± 500 Hz       |
| Connection:           | TERMINALS ONLY                                                                             | TERMINALS; BLUE WIRE | TERMINALS; YELLOW    | TERMINALS; BOTH     |
|                       |                                                                                            | TO (-)               | WIRE TO (-)          | WIRES TO (-)        |
| Voltage Rating:       | 28 to 48 VDC                                                                               |                      |                      |                     |
| Current Draw:         | 40mA MAX                                                                                   |                      |                      |                     |
| Housing Material:     | 6/6 Nylon, Color: Black                                                                    |                      |                      |                     |
| Storage Temperature:  | -40° to +85° C                                                                             |                      |                      |                     |
| Operating Temperature | -40° to +85° C                                                                             |                      |                      |                     |
| Panel Mounting:       | Recommended hole size is 1.25"(31.75mm). Thread front will fit standard 30mm(1.181") hole. |                      |                      |                     |
| Knurled Nut:          | Used to attach part to panel. The max recommended torque is 10 in-lbs.                     |                      |                      |                     |
| Weight (Typical):     | 1.6 oz (45g)                                                                               |                      |                      |                     |
| NEMA 3R,4X, & 12:     | Approved with use of ACC03.                                                                |                      |                      |                     |
| cUL Recognition:      | cUL Recognized                                                                             |                      |                      |                     |
| Options:              | Please contact factory.                                                                    |                      |                      |                     |
| ·                     | ·                                                                                          | ·                    |                      | -                   |

**Dimensions:** Inches (mm)