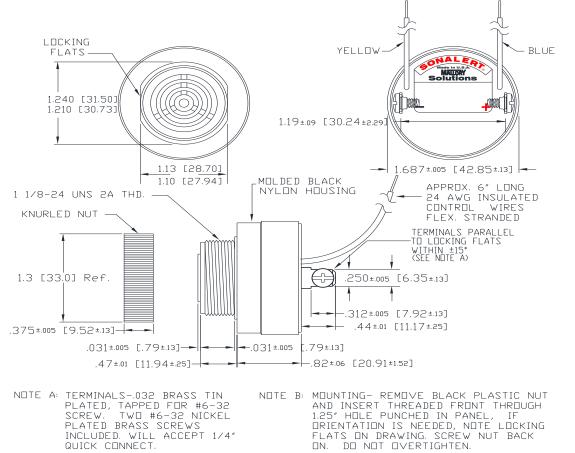

### Specifications:

| Sound Level Category: | Extra Loud                                                                                 | Loud                 | Extra Loud                            | Loud                |
|-----------------------|--------------------------------------------------------------------------------------------|----------------------|---------------------------------------|---------------------|
| Mode of Operation:    | Continuous                                                                                 | Continuous           | Fast Pulse                            | Fast Pulse          |
| Pulse Rate (PPS):     | N/A                                                                                        | N/A                  | 10                                    | 10                  |
| Loudness @ 2 FT:      | 95 to 105 dB(A) Typ.                                                                       | 85 to 95 dB(A) Typ.  | 95 to 105 dB(A) Typ.                  | 85 to 95 dB(A) Typ. |
| Frequency:            | 2900 ± 500 Hz                                                                              | 2900 ± 500 Hz        | 2900 ± 500 Hz                         | 2900 ± 500 Hz       |
| Connection:           | TERMINALS ONLY                                                                             | TERMINALS; BLUE WIRE | TERMINALS; YELLOW                     | TERMINALS; BOTH     |
|                       |                                                                                            | TO (-)               | WIRE TO (-)                           | WIRES TO (-)        |
| Voltage Rating:       | 28 to 48 VDC                                                                               |                      |                                       |                     |
| Current Draw:         | 40mA MAX                                                                                   |                      |                                       |                     |
| Housing Material:     | 6/6 Nylon, Color: Black                                                                    |                      |                                       |                     |
| Storage Temperature:  | -40° to +85° C                                                                             |                      |                                       |                     |
| Operating Temperature | -40° to +85° C                                                                             |                      |                                       |                     |
| Panel Mounting:       | Recommended hole size is 1.25"(31.75mm). Thread front will fit standard 30mm(1.181") hole. |                      |                                       |                     |
| Knurled Nut:          | Used to attach part to panel. The max recommended torque is 10 in-lbs.                     |                      |                                       |                     |
| Weight (Typical):     | 1.6 oz (45g)                                                                               |                      |                                       |                     |
| NEMA 3R,4X, & 12:     | Approved with use of ACC03.                                                                |                      |                                       |                     |
| cUL Recognition:      | cUL Recognized                                                                             |                      |                                       |                     |
| Options:              | Please contact factory.                                                                    |                      |                                       |                     |
| 11                    | · · · · · · · · · · · · · · · · · · ·                                                      | ·                    | · · · · · · · · · · · · · · · · · · · |                     |

#### **Dimensions:** Inches (mm)