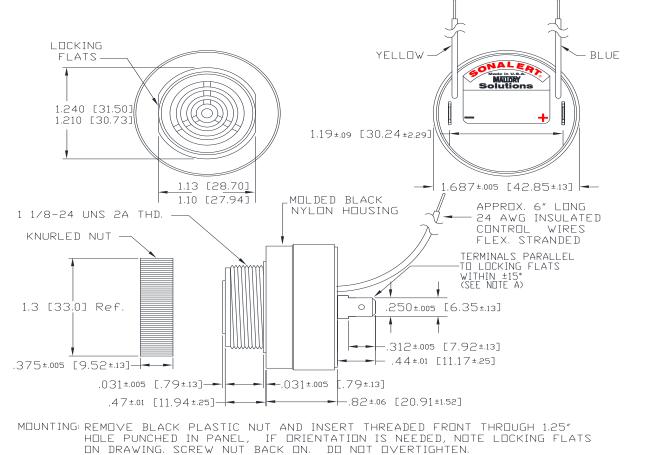

## **Specifications:**

| -  -  -  -  -  -  -  -  -  -  -  -  - |                                                                                            |                      |                      |                     |
|---------------------------------------|--------------------------------------------------------------------------------------------|----------------------|----------------------|---------------------|
| Sound Level Category:                 | Extra Loud                                                                                 | Loud                 | Extra Loud           | Loud                |
| Mode of Operation:                    | Continuous                                                                                 | Continuous           | Fast Pulse           | Fast Pulse          |
| Pulse Rate (PPS):                     | N/A                                                                                        | N/A                  | 10                   | 10                  |
| Loudness @ 2 FT:                      | 95 to 105 dB(A) Typ.                                                                       | 85 to 95 dB(A) Typ.  | 95 to 105 dB(A) Typ. | 85 to 95 dB(A) Typ. |
| Frequency:                            | 2900 ± 500 Hz                                                                              | 2900 ± 500 Hz        | 2900 ± 500 Hz        | 2900 ± 500 Hz       |
| Connection:                           | TERMINALS ONLY                                                                             | TERMINALS; BLUE WIRE | TERMINALS; YELLOW    | TERMINALS; BOTH     |
|                                       |                                                                                            | TO (-)               | WIRE TO (-)          | WIRES TO (-)        |
| Voltage Rating:                       | 28 to 48 VDC                                                                               |                      |                      |                     |
| Current Draw:                         | 40mA MAX                                                                                   |                      |                      |                     |
| Housing Material:                     | 6/6 Nylon, Color: Black                                                                    |                      |                      |                     |
| Storage Temperature:                  | -40° to +85° C                                                                             |                      |                      |                     |
| Operating Temperature                 | -40° to +85° C                                                                             |                      |                      |                     |
| Panel Mounting:                       | Recommended hole size is 1.25"(31.75mm). Thread front will fit standard 30mm(1.181") hole. |                      |                      |                     |
| Knurled Nut:                          | Used to attach part to panel. The max recommended torque is 10 in-lbs.                     |                      |                      |                     |
| Weight (Typical):                     | 1.6 oz (45g)                                                                               |                      |                      |                     |
| NEMA 3R,4X, & 12:                     | Approved with use of ACC03.                                                                |                      |                      |                     |
| cUL Recognition:                      | cUL Recognized                                                                             |                      |                      |                     |
| Options:                              | Please contact factory.                                                                    |                      |                      |                     |
|                                       |                                                                                            |                      |                      |                     |

**Dimensions:** Inches (mm)