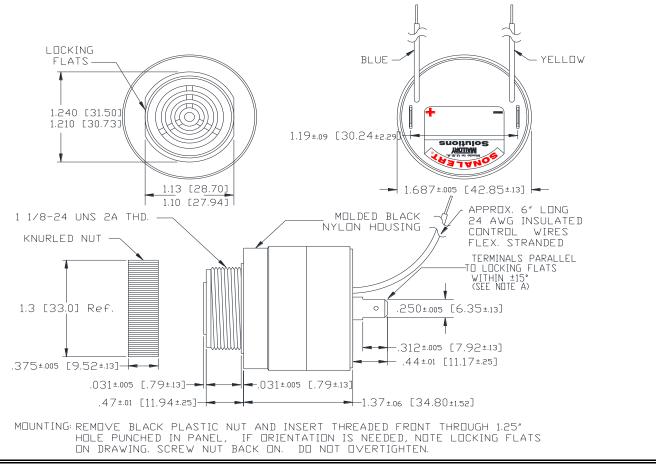

## **Specifications:**

| Sound Level Category: | Extra Loud                                                                                 | Loud                 | Extra Loud           | Loud                |
|-----------------------|--------------------------------------------------------------------------------------------|----------------------|----------------------|---------------------|
| Mode of Operation:    | Continuous                                                                                 | Continuous           | Medium Pulse         | Medium Pulse        |
| Pulse Rate (PPS):     | N/A                                                                                        | N/A                  | 5                    | 5                   |
| Loudness @ 2 FT:      | 95 to 105 dB(A) Typ.                                                                       | 85 to 95 dB(A) Typ.  | 95 to 105 dB(A) Typ. | 85 to 95 dB(A) Typ. |
| Frequency:            | 2000 ± 500 Hz                                                                              | 2000 ± 500 Hz        | 2000 ± 500 Hz        | 2000 ± 500 Hz       |
| Connection:           | TERMINALS ONLY                                                                             | TERMINALS; BLUE WIRE | TERMINALS; YELLOW    | TERMINALS; BOTH     |
|                       |                                                                                            | TO (-)               | WIRE TO (-)          | WIRES TO (-)        |
| Voltage Rating:       | 28 to 48 VDC                                                                               |                      |                      |                     |
| Current Draw:         | 40mA MAX                                                                                   |                      |                      |                     |
| Housing Material:     | 6/6 Nylon, Color: Black                                                                    |                      |                      |                     |
| Storage Temperature:  | -40° to +85° C                                                                             |                      |                      |                     |
| Operating Temperature |                                                                                            |                      |                      |                     |
| Panel Mounting:       | Recommended hole size is 1.25"(31.75mm). Thread front will fit standard 30mm(1.181") hole. |                      |                      |                     |
| Knurled Nut:          | Used to attach part to panel. The max recommended torque is 10 in-lbs.                     |                      |                      |                     |
| Weight (Typical):     | 2.1 oz (60g)                                                                               |                      |                      |                     |
| NEMA 3R,4X, & 12:     | Approved with use of ACC03.                                                                |                      |                      |                     |
| cUL Recognition:      | cUL Recognized                                                                             |                      |                      |                     |
| Options:              | Please contact factory.                                                                    |                      |                      |                     |
|                       |                                                                                            |                      |                      |                     |

**Dimensions:** Inches (mm)

**ROHS Compliant** 