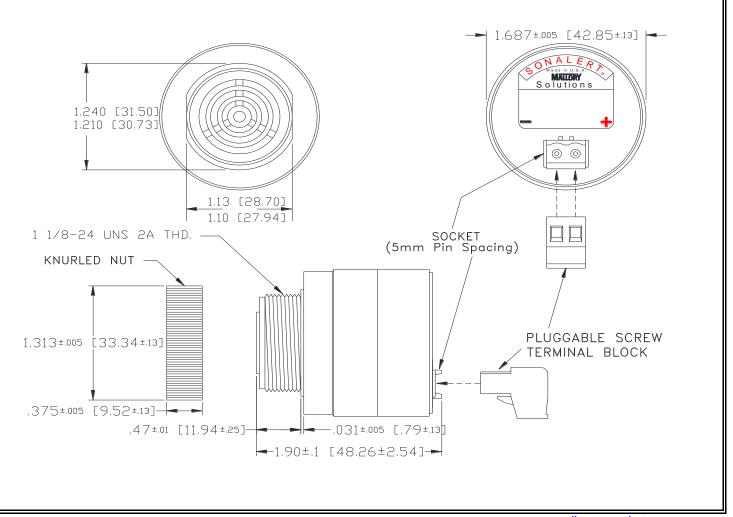

## MALLORY Mallory Sonalert Products,Inc. Sales Outline Drawing

Part #: SCE048XA2MP1B

Revision: B

**Specifications:** 

| Sound Level Category  | Extra Loud                                                                                 |
|-----------------------|--------------------------------------------------------------------------------------------|
| Mode of Operation     | Medium Pulse @ 5 PPS                                                                       |
| Voltage Rating        | 28 to 48 VAC                                                                               |
| Frequency             | 2000 ± 500 Hz                                                                              |
| Loudness @ 2 FT       | 95 to 105 dB(A) Typ.                                                                       |
| Current Draw          | 40mA MAX                                                                                   |
| Housing Material      | 6/6 Nylon, Color: Black                                                                    |
| Storage Temperature   | -40° to +85° C                                                                             |
| Operating Temperature | -40° to +85° C                                                                             |
| Panel Mounting        | Recommended hole size is 1.25"(31.75mm). Thread front will fit standard 30mm(1.181") hole. |
| Knurled Nut           | Used to attach part to panel. The max recommended torque is 10 in-lbs.                     |
| Weight (Typical)      | 1.6 oz (45g)                                                                               |
| NEMA 3R,4X, & 12      | Approved with use of ACC03.                                                                |
| cUL Recognition       | Supply voltage shall employ Transient Voltage Surge Suppression.                           |
| Options               | Please contact factory.                                                                    |
|                       |                                                                                            |

Dimensions: Inches (mm) cUL Recognized

**ROHS Compliant** 