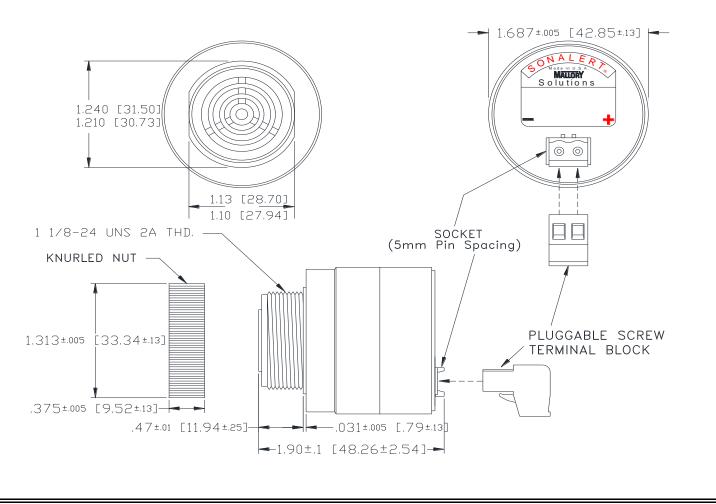

## MALLORY Mallory Sonalert Products,Inc. | Part #: SC | Sales Outline Drawing | Revision:

Part #: SCE048XA2FP1B
Revision:

**Specifications:** 

| Sound Level Category  | Extra Loud                                                                                 |
|-----------------------|--------------------------------------------------------------------------------------------|
| Mode of Operation     | Fast Pulse @ 10 PPS                                                                        |
| Voltage Rating        | 28 to 48 VAC                                                                               |
| Frequency             | 2000 ± 500 Hz                                                                              |
| Loudness @ 2 FT       | 95 to 105 dB(A) Typ.                                                                       |
| Current Draw          | 40mA MAX                                                                                   |
| Housing Material      | 6/6 Nylon, Color: Black                                                                    |
| Storage Temperature   | -40° to +85° C                                                                             |
| Operating Temperature | -40° to +85° C                                                                             |
| Panel Mounting        | Recommended hole size is 1.25"(31.75mm). Thread front will fit standard 30mm(1.181") hole. |
| Knurled Nut           | Used to attach part to panel. The max recommended torque is 10 in-lbs.                     |
| Weight (Typical)      | 1.6 oz (45g)                                                                               |
| NEMA 3R,4X, & 12      | Approved with use of ACC03.                                                                |
| cUL Recognition       | Supply voltage shall employ Transient Voltage Surge Suppression.                           |
| Options               | Please contact factory.                                                                    |
|                       |                                                                                            |

Dimensions: Inches (mm) cUL Recognized ROHS Compliant