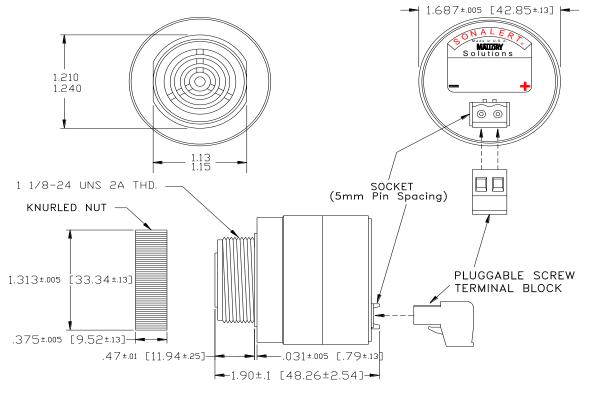

## MALLORY Mallory Sonalert Products,Inc. Sales Outline Drawing

Part #: SCE048XA2DP3B

Revision:

**Specifications:** 

| popositionis:         |                                                                                            |
|-----------------------|--------------------------------------------------------------------------------------------|
| Sound Level Category  | Extra Loud                                                                                 |
| Mode of Operation     | Slow Double Pulse @ 0.5 PPS                                                                |
| Voltage Rating        | 28 to 48 VAC                                                                               |
| Frequency             | 2000 ± 500 Hz                                                                              |
| Loudness @ 2 FT       | 95 to 105 dB(A) Typ.                                                                       |
| Current Draw          | 40mA MAX                                                                                   |
| Housing Material      | 6/6 Nylon, Color: Black                                                                    |
| Storage Temperature   | -40° to +85° C                                                                             |
| Operating Temperature | -40° to +85° C                                                                             |
| Panel Mounting        | Recommended hole size is 1.25"(31.75mm). Thread front will fit standard 30mm(1.181") hole. |
| Knurled Nut           | Used to attach part to panel. The max recommended torque is 10 in-lbs.                     |
| Weight (Typical)      | 2.1 oz (60g)                                                                               |
| NEMA 3R,4X, & 12      | Approved with use of ACC03.                                                                |
| cUL Recognition       | Supply voltage shall employ Transient Voltage Surge Suppression.                           |
| Options               | Please contact factory.                                                                    |
| 4                     |                                                                                            |

**Dimensions:** Inches (mm)