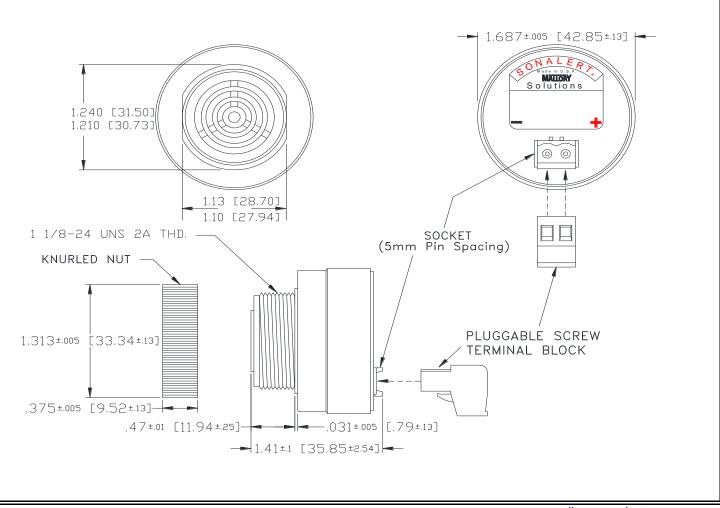

## MALLORY Mallory Sonalert Products,Inc. | Page 18 | Page

Part #: SCE048SA3SS1B

Revision: C

**Specifications:** 

| Sound Level Category  | Soft                                                                                       |
|-----------------------|--------------------------------------------------------------------------------------------|
| Mode of Operation     | 1 Min On-Time Continuous                                                                   |
| Voltage Rating        | 28 to 48 VAC                                                                               |
| Frequency             | 2900 ± 500 Hz                                                                              |
| Loudness @ 2 FT       | 65 to 75 dB(A) Typ.                                                                        |
| Current Draw          | 40mA MAX                                                                                   |
| Housing Material      | 6/6 Nylon, Color: Black                                                                    |
| Storage Temperature   | -40° to +85° C                                                                             |
| Operating Temperature | -40° to +85° C                                                                             |
| Panel Mounting        | Recommended hole size is 1.25"(31.75mm). Thread front will fit standard 30mm(1.181") hole. |
| Knurled Nut           | Used to attach part to panel. The max recommended torque is 10 in-lbs.                     |
| Weight (Typical)      | 1.6 oz (45g)                                                                               |
| NEMA 3R,4X, & 12      | Approved with use of ACC03.                                                                |
| cUL Recognition       | Supply voltage shall employ Transient Voltage Surge Suppression.                           |
| Options               | Please contact factory.                                                                    |
|                       |                                                                                            |

Dimensions: Inches (mm) cUL Recognized

**ROHS Compliant** 