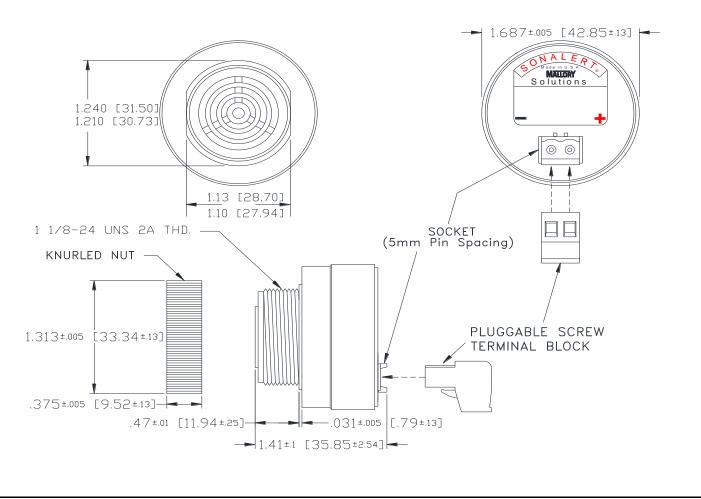

## MALLORY Mallory Sonalert Products,Inc. Sales Outline Drawing

Part #: SCE048SA3SR4B

Revision: B

Specifications:

| -p                    |                                                                                            |
|-----------------------|--------------------------------------------------------------------------------------------|
| Sound Level Category  | Soft                                                                                       |
| Mode of Operation     | Siren Sweep 2.6 - 3.2 kHz @ 2 Sweeps per Sec.                                              |
| Voltage Rating        | 28 to 48 VAC                                                                               |
| Frequency             | 2900 ± 500 Hz                                                                              |
| Loudness @ 2 FT       | 65 to 75 dB(A) Typ.                                                                        |
| Current Draw          | 40mA MAX                                                                                   |
| Housing Material      | 6/6 Nylon, Color: Black                                                                    |
| Storage Temperature   | -40° to +85° C                                                                             |
| Operating Temperature | -40° to +85° C                                                                             |
| Panel Mounting        | Recommended hole size is 1.25"(31.75mm). Thread front will fit standard 30mm(1.181") hole. |
| Knurled Nut           | Used to attach part to panel. The max recommended torque is 10 in-lbs.                     |
| Weight (Typical)      | 1.6 oz (45g)                                                                               |
| NEMA 3R,4X, & 12      | Approved with use of ACC03.                                                                |
| cUL Recognition       | Supply voltage shall employ Transient Voltage Surge Suppression.                           |
| Options               | Please contact factory.                                                                    |

Dimensions: Inches (mm) cUL Recognized ROHS Compliant