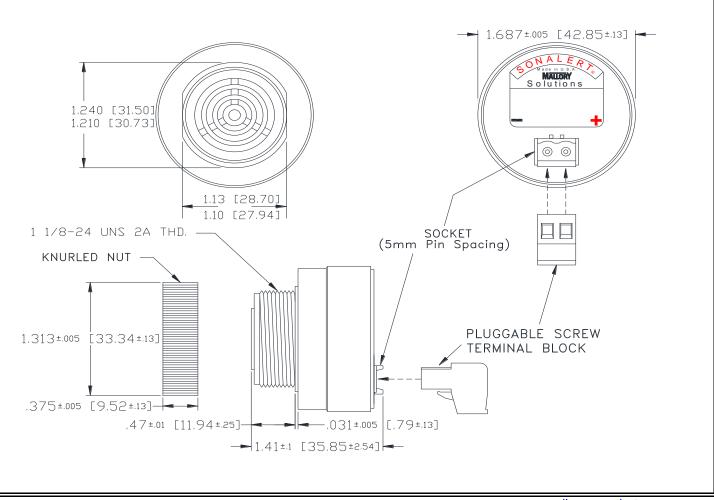

## MALLORY Mallory Sonalert Products,Inc. Sales Outline Drawing

Part #: SCE048SA3SR3B

Revision: B

**Specifications:** 

| opeometric:           |                                                                                            |
|-----------------------|--------------------------------------------------------------------------------------------|
| Sound Level Category  | Soft                                                                                       |
| Mode of Operation     | Siren Sweep 2.6 - 3.2 kHz @ 5 Sweeps per Sec.                                              |
| Voltage Rating        | 28 to 48 VAC                                                                               |
| Frequency             | 2900 ± 500 Hz                                                                              |
| Loudness @ 2 FT       | 65 to 75 dB(A) Typ.                                                                        |
| Current Draw          | 40mA MAX                                                                                   |
| Housing Material      | 6/6 Nylon, Color: Black                                                                    |
| Storage Temperature   | -40° to +85° C                                                                             |
| Operating Temperature | -40° to +85° C                                                                             |
| Panel Mounting        | Recommended hole size is 1.25"(31.75mm). Thread front will fit standard 30mm(1.181") hole. |
| Knurled Nut           | Used to attach part to panel. The max recommended torque is 10 in-lbs.                     |
| Weight (Typical)      | 1.6 oz (45g)                                                                               |
| NEMA 3R,4X, & 12      | Approved with use of ACC03.                                                                |
| cUL Recognition       | Supply voltage shall employ Transient Voltage Surge Suppression.                           |
| Options               | Please contact factory.                                                                    |
|                       |                                                                                            |

Dimensions: Inches (mm) cUL Recognized ROHS Compliant