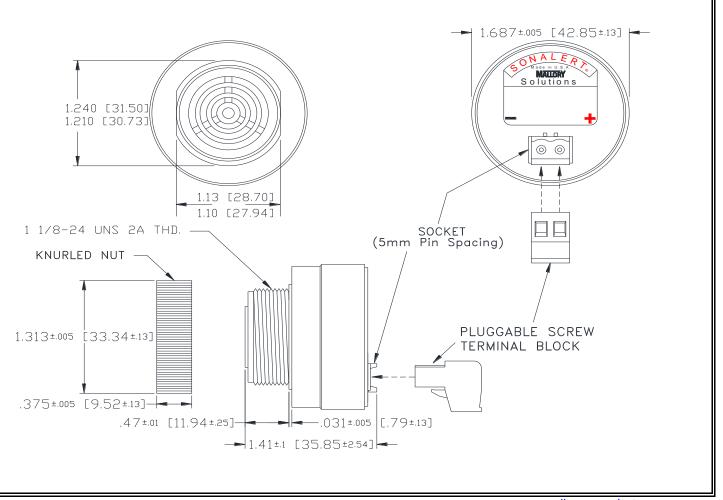

## MALLORY Mallory Sonalert Products,Inc. Part #: Sales Outline Drawing

Part #: SCE048SA3SD5B

Revision:

**Specifications:** 

| Sound Level Category  | Soft                                                                                       |
|-----------------------|--------------------------------------------------------------------------------------------|
| Mode of Operation     | 1 Min On-Time Double Pulse @ 5 PPS                                                         |
| Voltage Rating        | 28 to 48 VAC                                                                               |
| Frequency             | 2900 ± 500 Hz                                                                              |
| Loudness @ 2 FT       | 65 to 75 dB(A) Typ.                                                                        |
| Current Draw          | 40mA MAX                                                                                   |
| Housing Material      | 6/6 Nylon, Color: Black                                                                    |
| Storage Temperature   | -40° to +85° C                                                                             |
| Operating Temperature | -40° to +85° C                                                                             |
| Panel Mounting        | Recommended hole size is 1.25"(31.75mm). Thread front will fit standard 30mm(1.181") hole. |
| Knurled Nut           | Used to attach part to panel. The max recommended torque is 10 in-lbs.                     |
| Weight (Typical)      | 1.6 oz (45g)                                                                               |
| NEMA 3R,4X, & 12      | Approved with use of ACC03.                                                                |
| cUL Recognition       | Supply voltage shall employ Transient Voltage Surge Suppression.                           |
| Options               | Please contact factory.                                                                    |
|                       |                                                                                            |

Dimensions: Inches (mm) cUL Recognized

**ROHS Compliant** 