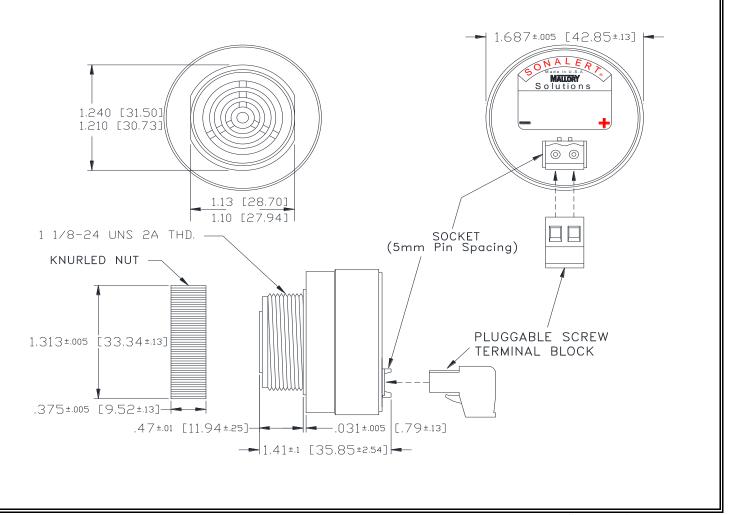

## MALLORY Mallory Sonalert Products,Inc. Sales Outline Drawing

Part #: SCE048SA3MP1B
Revision:

**Specifications:** 

| opoonioanonoi         |                                                                                            |
|-----------------------|--------------------------------------------------------------------------------------------|
| Sound Level Category  | Soft                                                                                       |
| Mode of Operation     | Medium Pulse @ 5 PPS                                                                       |
| Voltage Rating        | 28 to 48 VAC                                                                               |
| Frequency             | 2900 ± 500 Hz                                                                              |
| Loudness @ 2 FT       | 65 to 75 dB(A) Typ.                                                                        |
| Current Draw          | 40mA MAX                                                                                   |
| Housing Material      | 6/6 Nylon, Color: Black                                                                    |
| Storage Temperature   | -40° to +85° C                                                                             |
| Operating Temperature | -40° to +85° C                                                                             |
| Panel Mounting        | Recommended hole size is 1.25"(31.75mm). Thread front will fit standard 30mm(1.181") hole. |
| Knurled Nut           | Used to attach part to panel. The max recommended torque is 10 in-lbs.                     |
| Weight (Typical)      | 1.6 oz (45g)                                                                               |
| NEMA 3R,4X, & 12      | Approved with use of ACC03.                                                                |
| cUL Recognition       | Supply voltage shall employ Transient Voltage Surge Suppression.                           |
| Options               | Please contact factory.                                                                    |
|                       |                                                                                            |

Dimensions: Inches (mm) cUL Recognized ROHS Compliant