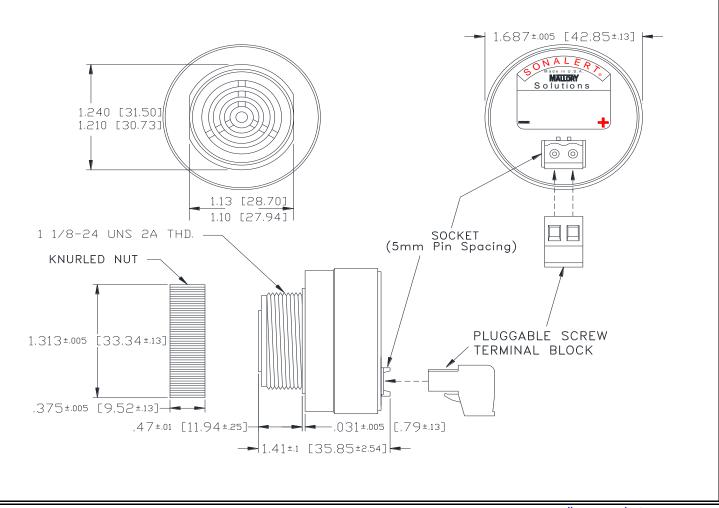

## MALLORY Mallory Sonalert Products,Inc. Parts Sales Outline Drawing

Part #: SCE048SA3DT7B

Revision: B

Specifications:

| opoomoanonoi          |                                                                                            |
|-----------------------|--------------------------------------------------------------------------------------------|
| Sound Level Category  | Soft                                                                                       |
| Mode of Operation     | Dual Tone 3.8 - 3.7 kHz @ 7 WPS                                                            |
| Voltage Rating        | 28 to 48 VAC                                                                               |
| Frequency             | 2900 ± 500 Hz                                                                              |
| Loudness @ 2 FT       | 65 to 75 dB(A) Typ.                                                                        |
| Current Draw          | 40mA MAX                                                                                   |
| Housing Material      | 6/6 Nylon, Color: Black                                                                    |
| Storage Temperature   | -40° to +85° C                                                                             |
| Operating Temperature | -40° to +85° C                                                                             |
| Panel Mounting        | Recommended hole size is 1.25"(31.75mm). Thread front will fit standard 30mm(1.181") hole. |
| Knurled Nut           | Used to attach part to panel. The max recommended torque is 10 in-lbs.                     |
| Weight (Typical)      | 1.6 oz (45g)                                                                               |
| NEMA 3R,4X, & 12      | Approved with use of ACC03.                                                                |
| cUL Recognition       | Supply voltage shall employ Transient Voltage Surge Suppression.                           |
| Options               | Please contact factory.                                                                    |
|                       |                                                                                            |

Dimensions: Inches (mm) cUL Recognized ROHS Compliant