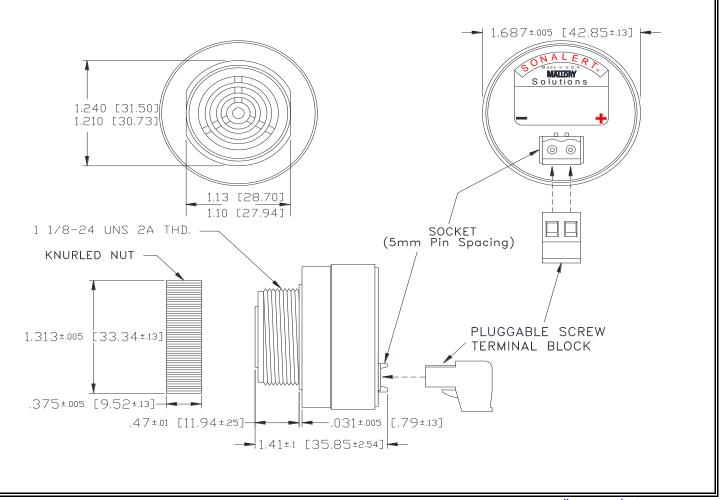

## MALLORY Mallory Sonalert Products,Inc. | Products | Pro

Part #: SCE048SA3DL1B

Revision:

**Specifications:** 

| opoomioanomo.         |                                                                                            |
|-----------------------|--------------------------------------------------------------------------------------------|
| Sound Level Category  | Soft                                                                                       |
| Mode of Operation     | 10 Sec On-Delay Continuous                                                                 |
| Voltage Rating        | 28 to 48 VAC                                                                               |
| Frequency             | 2900 ± 500 Hz                                                                              |
| Loudness @ 2 FT       | 65 to 75 dB(A) Typ.                                                                        |
| Current Draw          | 40mA MAX                                                                                   |
| Housing Material      | 6/6 Nylon, Color: Black                                                                    |
| Storage Temperature   | -40° to +85° C                                                                             |
| Operating Temperature | -40° to +85° C                                                                             |
| Panel Mounting        | Recommended hole size is 1.25"(31.75mm). Thread front will fit standard 30mm(1.181") hole. |
| Knurled Nut           | Used to attach part to panel. The max recommended torque is 10 in-lbs.                     |
| Weight (Typical)      | 1.6 oz (45g)                                                                               |
| NEMA 3R,4X, & 12      | Approved with use of ACC03.                                                                |
| cUL Recognition       | Supply voltage shall employ Transient Voltage Surge Suppression.                           |
| Options               | Please contact factory.                                                                    |

Dimensions: Inches (mm) cUL Recognized ROHS Compliant